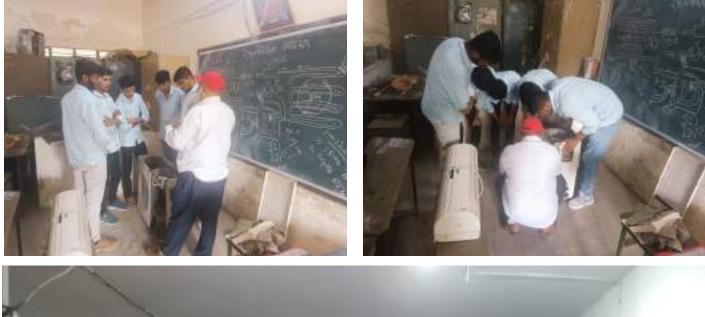

The workshop on Air Conditioning Maintenance and Testing, with the primary goal of imparting comprehensive knowledge and practical skills to students. The workshop commenced with an introductory session providing insights into the fundamental principles of air conditioning systems and the components involved. Students gained an understanding of the importance of regular maintenance in ensuring optimal system performance and longevity. Throughout the workshop, emphasis was placed on preventive maintenance techniques, including hands-on demonstrations of tasks such as filter cleaning, coil inspection, and lubrication of moving parts.

As the workshop progressed, students delved deeper into troubleshooting methods, learning how to identify and address common issues encountered in air conditioning systems. Practical exercises enabled students to develop proficiency in diagnosing and repairing electrical, mechanical, and refrigeration-related faults. Advanced testing methods were also covered, with students gaining hands-on experience using specialized equipment such as pressure gauges and thermometers. They learned how to interpret test results and analyze system performance to identify potential areas for improvement.

Moreover, the workshop incorporated practical application sessions and case studies, allowing students to apply their newfound knowledge and skills to real-world scenarios. Through group discussions and presentations, students shared insights and strategies for effective problem-solving in air conditioning maintenance and testing. The interactive nature of the workshop fostered engagement and collaboration among students, enhancing the overall learning experience.