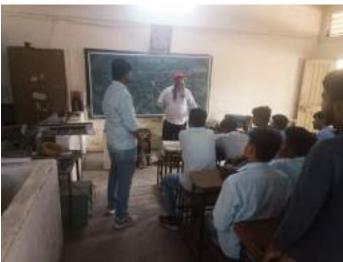

As the workshop progressed, students delved deeper into troubleshooting methods, learning how to identify and address common issues encountered in air conditioning systems. Practical exercises enabled students to develop proficiency in diagnosing and repairing electrical, mechanical, and refrigeration-related faults. Advanced testing methods were also covered, with students gaining hands-on experience using specialized equipment such as pressure gauges and thermometers. They learned how to interpret test results and analyze system performance to identify potential areas for improvement.

Moreover, the workshop incorporated practical application sessions and case studies, allowing students to apply their newfound knowledge and skills to real-world scenarios. Through group discussions and presentations, students shared insights and strategies for effective problem-solving in air conditioning maintenance and testing. The interactive nature of the workshop fostered engagement and collaboration among students, enhancing the overall learning experience.