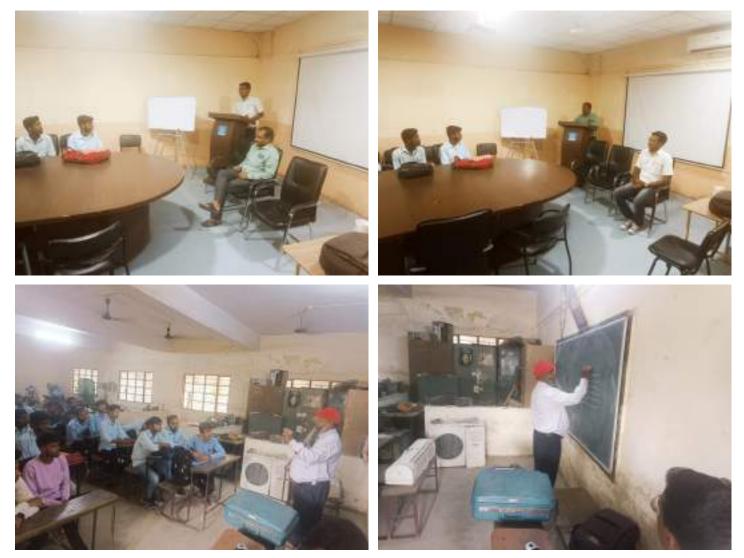

### Academic Year 2023-24

Event Name: - Five Days Workshop on "Air Conditioning Maintenance and Testing"
Date: - 23 March 2024 (Wednesday) to 30 March 2024 (Wednesday)
Venue: - Marathwada Institute of Technology, CIDCO, Chh. Sambhajinagar
Key Speaker & Trainer: - Mr. Anil Gawade (Kuber Solutions, Chh. Sambhajinagar)

Mr. Gaurav Giri (Kuber Solutions, Chh. Sambhajinagar)

Mr. Shaikh Mujeeb (Voltas Technician, Kuber Solutions, Chh. Sambhajinagar)

The five-day workshop conducted at Marathwada Institute of Technology, Cidco, Chh. Sambhajinagar Coordination with Kuber Solutions, Chh. Sambhajinagar. The Main objective aimed to provide participants with comprehensive knowledge and practical skills in the maintenance and testing procedures related to air conditioning systems. The workshop covered various aspects, including troubleshooting techniques, preventive maintenance measures, and advanced testing methods.

The workshop on Air Conditioning Maintenance and Testing, with the primary goal of imparting comprehensive knowledge and practical skills to students. The workshop commenced with an introductory session providing insights into the fundamental principles of air conditioning systems and the components involved. Students gained an understanding of the importance of regular maintenance in ensuring optimal system performance and longevity. Throughout the workshop, emphasis was placed on preventive maintenance techniques, including hands-on demonstrations of tasks such as filter cleaning, coil inspection, and lubrication of moving parts.