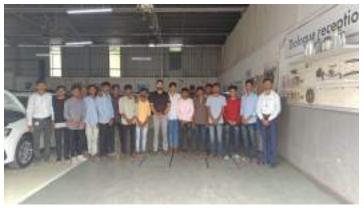

#### Report

An **Industrial Visit** to Dhoot Motors (Service Center), Jalna Road Aurangabad was organized for the students of B.Sc. Automobile & Workshop Technology. In which 20 students from the institute along with two faculty Members, Asst. Prof V.V. Joshi and Asst. Prof. S.H. Kolhe from the institute. The visit was coordinated by the core team member Mr. Suraj Kumar Service Head helped the students to make this visit possible.

The students were taken to each and every section of the workshop and were shown and given brief information about every job done there.

The visit ended with the group photo session of the students and the respected faculty advisors present at the Dhoot Motors (Service Center). All the students and the faculties were thankful to Dhoot Motors to provide their valuable time to arrange the visit.