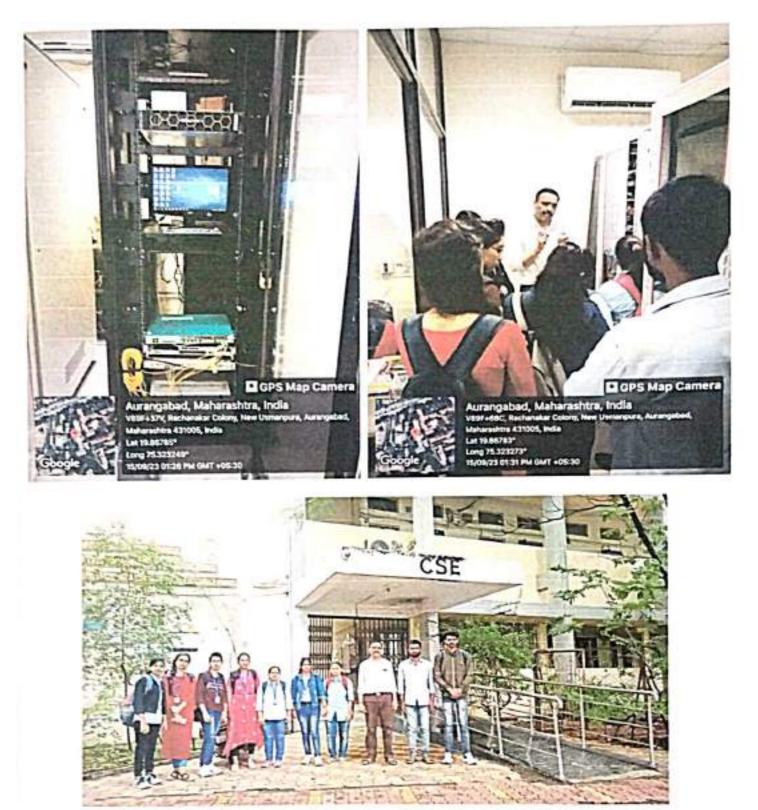

## Educational Visit to Data Center, Government College of Engineering, Aurangabad

#### Theme- "Network Setup and its Security"

Students of MSc(CS) & MSc(IT) visited to Data Center, Government College of Engineering, Aurangahad on 15<sup>th</sup> Sept. 2023. The students get aware about the network, internet and its security related issues. The various network cables, devices, firewalls, servers are shown to the students and explained the following concepts -

- 1 To create network using cables and switches
- 2 To join multiple networks in one switch.
- 1 To configure switches for Multiple LAN
- 4. To do setup for wireless hotpots
- 5. To configure hardware firewall and manage network through one place
- 6. To install and manage Switches and internet through firewall.
- 7. To establish campus wide network and portal for the video lectures of IIT Kharagpur
- 8. To manage mail server-