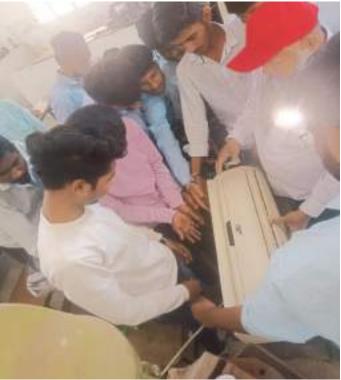

As the workshop progressed, students delved deeper into troubleshooting methods, learning how to identify and address common issues encountered in air conditioning systems. Practical exercises enabled students to develop proficiency in diagnosing and repairing electrical, mechanical, and refrigeration-related faults. Advanced testing methods were also covered, with students gaining hands-on experience using specialized equipment such as pressure gauges and thermometers. They learned how to interpret test results and analyze system performance to identify potential areas for improvement.

Moreover, the workshop incorporated practical application sessions and case studies, allowing students to apply their newfound knowledge and skills to real-world scenarios. Through group discussions and presentations, students shared insights and strategies for effective problem-solving in air conditioning maintenance and testing. The interactive nature of the workshop fostered engagement and collaboration among students, enhancing the overall learning experience.