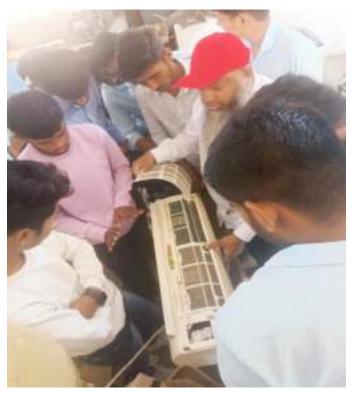

The workshop on Air Conditioning Maintenance and Testing, with the primary goal of imparting comprehensive knowledge and practical skills to students. The workshop commenced with an introductory session providing insights into the fundamental principles of air conditioning systems and the components involved. Students gained an understanding of the importance of regular maintenance in ensuring optimal system performance and longevity. Throughout the workshop, emphasis was placed on preventive maintenance techniques, including hands-on demonstrations of tasks such as filter cleaning, coil inspection, and lubrication of moving parts.

As the workshop progressed, students delved deeper into troubleshooting methods, learning how to identify and address common issues encountered in air conditioning systems. Practical exercises enabled students to develop proficiency in diagnosing and repairing electrical, mechanical, and refrigeration-related faults. Advanced testing methods were also covered, with students gaining hands-on experience using specialized equipment such as pressure gauges and thermometers. They learned how to interpret test results and analyze system performance to identify potential areas for improvement.