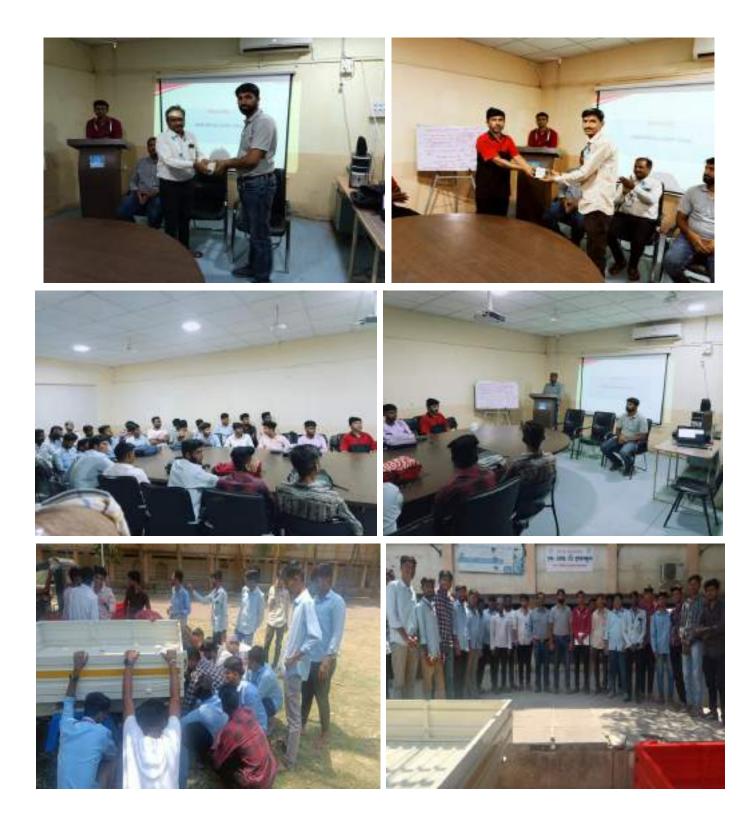

### Academic Year 2023-24

Event Name: - Five Days Workshop on "Air Conditioning Maintenance and Testing"
Date: - 23 March 2024 (Wednesday) to 30 March 2024 (Wednesday)
Venue: - Marathwada Institute of Technology, CIDCO, Chh. Sambhajinagar
Key Speaker & Trainer: - Mr. Anil Gawade (Kuber Solutions, Chh. Sambhajinagar)

Mr. Gaurav Giri (Kuber Solutions, Chh. Sambhajinagar)

Mr. Shaikh Mujeeb (Voltas Technician, Kuber Solutions, Chh. Sambhajinagar)

The five-day workshop conducted at Marathwada Institute of Technology, Cidco, Chh. Sambhajinagar Coordination with Kuber Solutions, Chh. Sambhajinagar. The Main objective aimed to provide participants with comprehensive knowledge and practical skills in the maintenance and testing procedures related to air conditioning systems. The workshop covered various aspects, including troubleshooting techniques, preventive maintenance measures, and advanced testing methods.

The workshop on Air Conditioning Maintenance and Testing, with the primary goal of imparting comprehensive knowledge and practical skills to students. The workshop commenced with an introductory session providing insights into the fundamental principles of air conditioning systems and the components involved. Students gained an understanding of the importance of regular maintenance in ensuring optimal system performance and longevity. Throughout the workshop, emphasis was placed on preventive maintenance techniques, including hands-on demonstrations of tasks such as filter cleaning, coil inspection, and lubrication of moving parts.