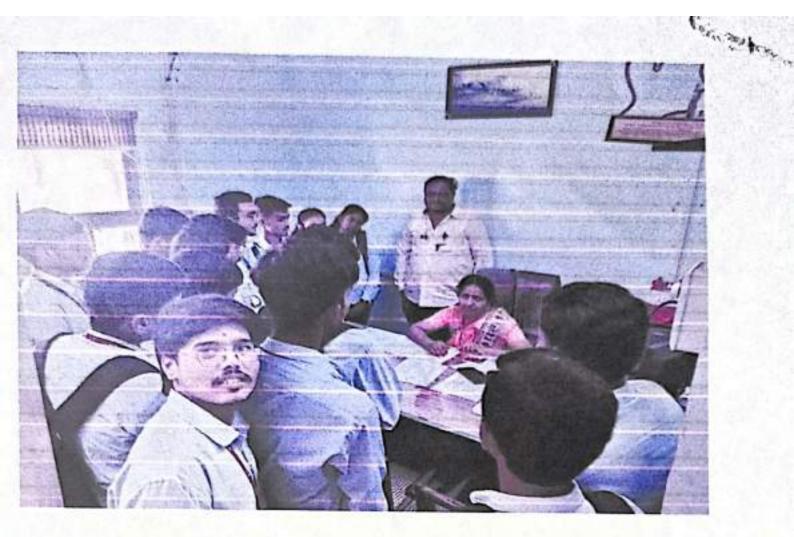

Mr. Gaurav Giri (Kuber Solutions, Chh. Sambhajinagar)

Mr. Shaikh Mujeeb (Voltas Technician, Kuber Solutions, Chh. Sambhajinagar)

The five-day workshop conducted at Marathwada Institute of Technology, Cidco, Chh. Sambhajinagar Coordination with Kuber Solutions, Chh. Sambhajinagar. The Main objective aimed to provide participants with comprehensive knowledge and practical skills in the maintenance and testing procedures related to air conditioning systems. The workshop covered various aspects, including troubleshooting techniques, preventive maintenance measures, and advanced testing methods.

The workshop on Air Conditioning Maintenance and Testing, with the primary goal of imparting comprehensive knowledge and practical skills to students. The workshop commenced with an introductory session providing insights into the fundamental principles of air conditioning systems and the components involved. Students gained an understanding of the importance of regular maintenance in ensuring optimal system performance and longevity. Throughout the workshop, emphasis was placed on preventive maintenance techniques, including hands-on demonstrations of tasks such as filter cleaning, coil inspection, and lubrication of moving parts.