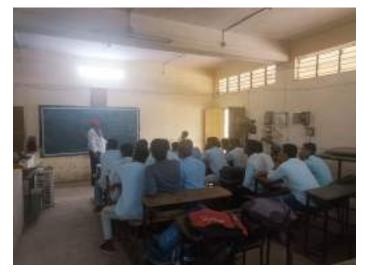

Moreover, the workshop incorporated practical application sessions and case studies, allowing students to apply their newfound knowledge and skills to real-world scenarios. Through group discussions and presentations, students shared insights and strategies for effective problem-solving in air conditioning maintenance and testing. The interactive nature of the workshop fostered engagement and collaboration among students, enhancing the overall learning experience.

Feedback from students highlighted the workshop's effectiveness in bridging theoretical knowledge with practical application, with many expressing appreciation for the relevance of the topics covered and the hands-on learning approach. Recommendations for future workshops included the continuation of similar training sessions, with opportunities for deeper exploration of advanced topics and specialized areas within air conditioning maintenance and testing. Overall, the workshop proved to be a valuable learning experience for students, equipping them with the skills and confidence needed to effectively maintain and test air conditioning systems in various settings.