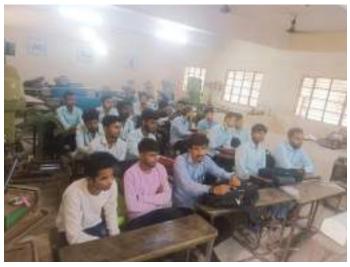

As the workshop progressed, students delved deeper into troubleshooting methods, learning how to identify and address common issues encountered in air conditioning systems. Practical exercises enabled students to develop proficiency in diagnosing and repairing electrical, mechanical, and refrigeration-related faults. Advanced testing methods were also covered, with students gaining hands-on experience using specialized equipment such as pressure gauges and thermometers. They learned how to interpret test results and analyze system performance to identify potential areas for improvement.

Moreover, the workshop incorporated practical application sessions and case studies, allowing students to apply their newfound knowledge and skills to real-world scenarios. Through group discussions and presentations, students shared insights and strategies for effective problem-solving in air conditioning maintenance and testing. The interactive nature of the workshop fostered engagement and collaboration among students, enhancing the overall learning experience.