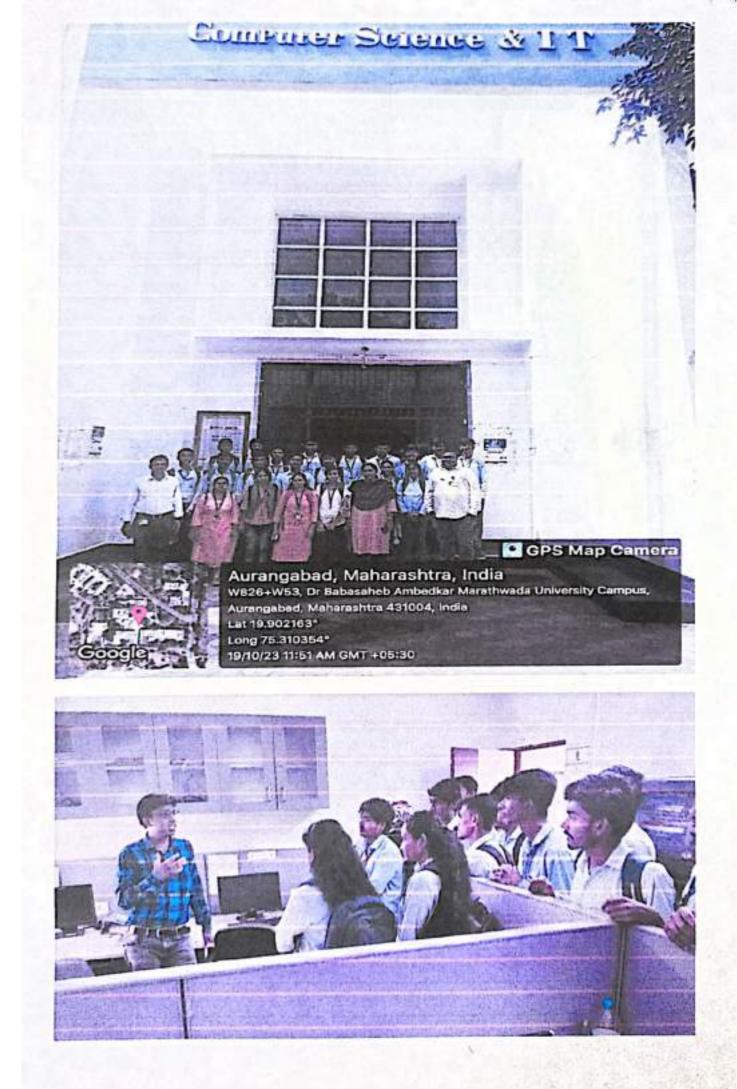

#### Date: 19th October 2023

Educational visit of UG and PG Students of Department of CS and IT of MIT CIDCO was organized on 19<sup>th</sup> October 2023. The visit was organized with coordination and permission of head of the department Dr. Ramesh Manza, Dr. Sachin Deshmukh and Dr Bharti Gawali, Senior Professors of Department of Computer Science and Information Technology. Students of PG and UG have taken part in the visit and four staff members accompanied the students.

The students were given a brief about current research trends and technologies used in Computer science by Assistant Professor and research guide Dr. Mukta Dhopeshwarkar Madam.

Research scholars including Dipali Chaudhari, Ramdas Gore, Pravin Dhole and others explained the working of different data collection devices and also cleared doubts expressed by students.