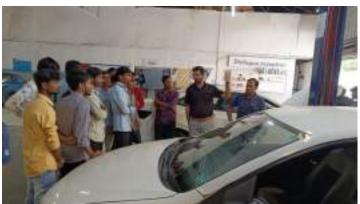

#### Report

An **Industrial Visit** to Dhoot Motors (Service Center), Jalna Road Aurangabad was organized for the students of B.Sc. Automobile & Workshop Technology. In which 20 students from the institute along with two faculty Members, Asst. Prof V.V. Joshi and Asst. Prof. S.H. Kolhe from the institute. The visit was coordinated by the core team member Mr. Suraj Kumar Service Head helped the students to make this visit possible.

All the students and the faculties gathered at the workshop at 10.30 a.m. Firstly a brief introduction about Volks Wagen and the workshop was given by Mr. Suraj Kumar. After that there was a Question Answer session in which the students as well as the Faculties asked different questions they had regarding the service center. After that the students and the respected Faculties were taken inside the service center guided by the representatives accompanied by the service center team. The workshop was neat, well managed and disciplined. Different tasks were allotted to different members. There were separate areas allocated for specific tasks like wheel alignment, brake test, paint job, engine testing etc. All the tasks were done in very systematic way. When a car comes for anything, the general inspection is done and after that it is sent to the specific area where it is checked and serviced very nicely. After all the testing and checking the car is sent back to the customers.

The students were taken to each and every section of the workshop and were shown and given brief information about every job done there.

The visit ended with the group photo session of the students and the respected faculty advisors present at the Dhoot Motors (Service Center). All the students and the faculties were thankful to Dhoot Motors to provide their valuable time to arrange the visit.