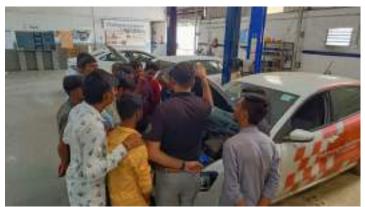

Mr. Gaurav Giri (Kuber Solutions, Chh. Sambhajinagar)

Mr. Shaikh Mujeeb (Voltas Technician, Kuber Solutions, Chh. Sambhajinagar)

The five-day workshop conducted at Marathwada Institute of Technology, Cidco, Chh. Sambhajinagar Coordination with Kuber Solutions, Chh. Sambhajinagar. The Main objective aimed to provide participants with comprehensive knowledge and practical skills in the maintenance and testing procedures related to air conditioning systems. The workshop covered various aspects, including troubleshooting techniques, preventive maintenance measures, and advanced testing methods.

The workshop on Air Conditioning Maintenance and Testing, with the primary goal of imparting comprehensive knowledge and practical skills to students. The workshop commenced with an introductory session providing insights into the fundamental principles of air conditioning systems and the components involved. Students gained an understanding of the importance of regular maintenance in ensuring optimal system performance and longevity. Throughout the workshop, emphasis was placed on preventive maintenance techniques, including hands-on demonstrations of tasks such as filter cleaning, coil inspection, and lubrication of moving parts.

As the workshop progressed, students delved deeper into troubleshooting methods, learning how to identify and address common issues encountered in air conditioning systems. Practical exercises enabled students to develop proficiency in diagnosing and repairing electrical, mechanical, and refrigeration-related faults. Advanced testing methods were also covered, with students gaining hands-on experience using specialized equipment such as pressure gauges and thermometers. They learned how to interpret test results and analyze system performance to identify potential areas for improvement.