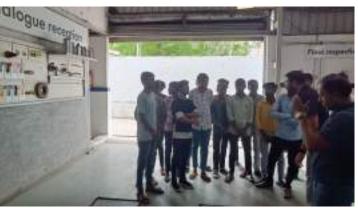

#### Report

An **Industrial Visit** to Umasons Steelfab Pvt. Ltd. MIDC Railway Station, Aurangabad was organized for the students of B.Sc. First Year Automobile Technology. In which 15 students along with two faculty Members, Asst. Prof V.V. Joshi and Asst. Prof. S.H. Kolhe from the institute. The visit was coordinated by Mr. Thorat Sir Production Head, helped the students to make this visit possible.

All the students and the faculties gathered at the company at 11.00 a.m. Firstly a brief introduction about Umasons Steelfab Pvt. Ltd and the company was given by Mr. Thorat Sir.

After that the students and the respected Faculties were taken inside the welding department guided by the representatives accompanied by the company.

The students were taught about the industry as well as the entire process of preparing welding operations. They also told us about the various safety measures which were taken by the company for the safety of the workers. In this visit Students gained the knowledge about Different types of welding operations, Types of Welding process, Advantages and Disadvantages of Welding methods.