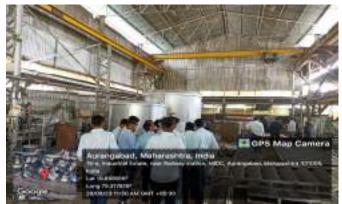

## NAME OF EVENT: Industrial Visit at Umasons Steelfab Pvt. Ltd. MIDC Railway Station, Aurangabad DATE: Monday, 28<sup>th</sup> August 2023

#### Report

An **Industrial Visit** to Umasons Steelfab Pvt. Ltd. MIDC Railway Station, Aurangabad was organized for the students of B.Sc. First Year Automobile Technology. In which 15 students along with two faculty Members, Asst. Prof V.V. Joshi and Asst. Prof. S.H. Kolhe from the institute. The visit was coordinated by Mr. Thorat Sir Production Head, helped the students to make this visit possible.

All the students and the faculties gathered at the company at 11.00 a.m. Firstly a brief introduction about Umasons Steelfab Pvt. Ltd and the company was given by Mr. Thorat Sir.

After that the students and the respected Faculties were taken inside the welding department guided by the representatives accompanied by the company.