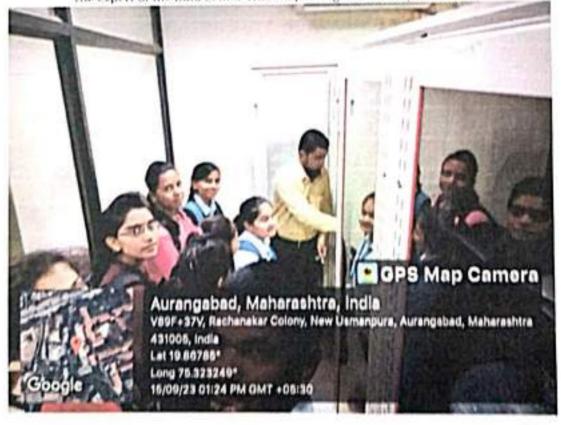

#### Date: 19th October 2023

Educational visit of UG and PG Students of Department of CS and IT of MIT CIDCO was organized on 19<sup>th</sup> October 2023. The visit was organized with coordination and permission of head of the department Dr. Ramesh Manza, Dr. Sachin Deshmukh and Dr Bharti Gawali, Senior Professors of Department of Computer Science and Information Technology. Students of PG and UG have taken part in the visit and four staff members accompanied the students.

The students were given a brief about current research trends and technologies used in Computer science by Assistant Professor and research guide Dr. Mukta Dhopeshwarkar Madam.

Research scholars including Dipali Chaudhari, Ramdas Gore, Pravin Dhole and others explained the working of different data collection devices and also cleared doubts expressed by students.