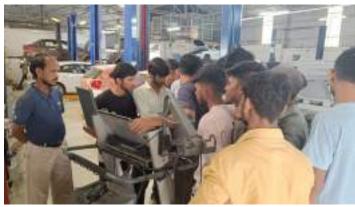

As the workshop progressed, students delved deeper into troubleshooting methods, learning how to identify and address common issues encountered in air conditioning systems. Practical exercises enabled students to develop proficiency in diagnosing and repairing electrical, mechanical, and refrigeration-related faults. Advanced testing methods were also covered, with students gaining hands-on experience using specialized equipment such as pressure gauges and thermometers. They learned how to interpret test results and analyze system performance to identify potential areas for improvement.

Moreover, the workshop incorporated practical application sessions and case studies, allowing students to apply their newfound knowledge and skills to real-world scenarios. Through group discussions and presentations, students shared insights and strategies for effective problem-solving in air conditioning maintenance and testing. The interactive nature of the workshop fostered engagement and collaboration among students, enhancing the overall learning experience.