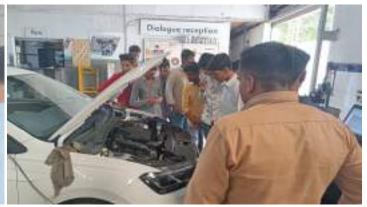

Mr. Gaurav Giri (Kuber Solutions, Chh. Sambhajinagar)

Mr. Shaikh Mujeeb (Voltas Technician, Kuber Solutions, Chh. Sambhajinagar)

The five-day workshop conducted at Marathwada Institute of Technology, Cidco, Chh. Sambhajinagar Coordination with Kuber Solutions, Chh. Sambhajinagar. The Main objective aimed to provide participants with comprehensive knowledge and practical skills in the maintenance and testing procedures related to air conditioning systems. The workshop covered various aspects, including troubleshooting techniques, preventive maintenance measures, and advanced testing methods.

The workshop on Air Conditioning Maintenance and Testing, with the primary goal of imparting comprehensive knowledge and practical skills to students. The workshop commenced with an introductory session providing insights into the fundamental principles of air conditioning systems and the components involved. Students gained an understanding of the importance of regular maintenance in ensuring optimal system performance and longevity. Throughout the workshop, emphasis was placed on preventive maintenance techniques, including hands-on demonstrations of tasks such as filter cleaning, coil inspection, and lubrication of moving parts.

As the workshop progressed, students delved deeper into troubleshooting methods, learning how to identify and address common issues encountered in air conditioning systems. Practical exercises enabled students to develop proficiency in diagnosing and repairing electrical, mechanical, and refrigeration-related faults. Advanced testing methods were also covered, with students gaining hands-on experience using specialized equipment such as pressure gauges and thermometers. They learned how to interpret test results and analyze system performance to identify potential areas for improvement.