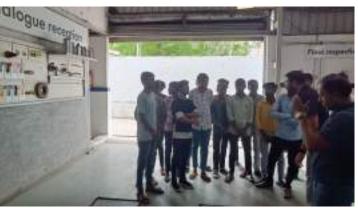

#### NAME OF EVENT: Industrial Visit at Dhoot Motors (Service Center), Jalna Road Aurangabad DATE: Thursday, 17<sup>th</sup> August 2023

#### Report

An **Industrial Visit** to Dhoot Motors (Service Center), Jalna Road Aurangabad was organized for the students of B.Sc. Automobile & Workshop Technology. In which 20 students from the institute along with two faculty Members, Asst. Prof V.V. Joshi and Asst. Prof. S.H. Kolhe from the institute. The visit was coordinated by the core team member Mr. Suraj Kumar Service Head helped the students to make this visit possible.

All the students and the faculties gathered at the workshop at 10.30 a.m. Firstly a brief introduction about Volks Wagen and the workshop was given by Mr. Suraj Kumar. After that there was a Question Answer session in which the students as well as the Faculties asked different questions they had regarding the service center. After that the students and the respected Faculties were taken inside the service center guided by the representatives accompanied by the service center team. The workshop was neat, well managed and disciplined. Different tasks were allotted to different members. There were separate areas allocated for specific tasks like wheel alignment, brake test, paint job, engine testing etc. All the tasks were done in very systematic way. When a car comes for anything, the general inspection is done and after that it is sent to the specific area where it is checked and serviced very nicely. After all the testing and checking the car is sent back to the customers.

The students were taken to each and every section of the workshop and were shown and given brief information about every job done there.

The visit ended with the group photo session of the students and the respected faculty advisors present at the Dhoot Motors (Service Center). All the students and the faculties were thankful to Dhoot Motors to provide their valuable time to arrange the visit.