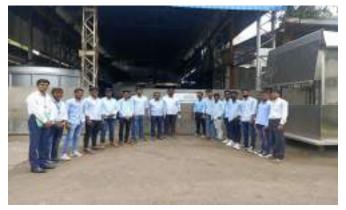

## NAME OF EVENT: Industrial Visit at Umasons Steelfab Pvt. Ltd. MIDC Railway Station, Aurangabad DATE: Monday, 28<sup>th</sup> August 2023

#### Report

An **Industrial Visit** to Umasons Steelfab Pvt. Ltd. MIDC Railway Station, Aurangabad was organized for the students of B.Sc. First Year Automobile Technology. In which 15 students along with two faculty Members, Asst. Prof V.V. Joshi and Asst. Prof. S.H. Kolhe from the institute. The visit was coordinated by Mr. Thorat Sir Production Head, helped the students to make this visit possible.

The students were taught about the industry as well as the entire process of preparing welding operations. They also told us about the various safety measures which were taken by the company for the safety of the workers. In this visit Students gained the knowledge about Different types of welding operations, Types of Welding process, Advantages and Disadvantages of Welding methods.

After that there was a Question Answer session in which the students as well as the Faculties asked different questions they had regarding the operations & products.

HO (Dept. of Auto, Tech/WT/RAC M.I.T. Cidco, Aurangabad