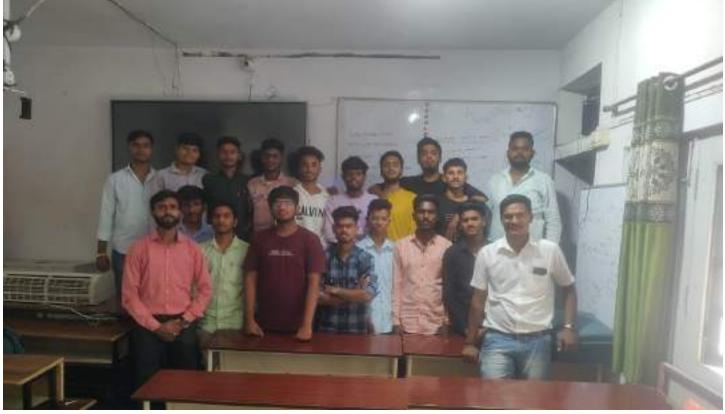

Mr. Gaurav Giri (Kuber Solutions, Chh. Sambhajinagar)

Mr. Shaikh Mujeeb (Voltas Technician, Kuber Solutions, Chh. Sambhajinagar)

The five-day workshop conducted at Marathwada Institute of Technology, Cidco, Chh. Sambhajinagar Coordination with Kuber Solutions, Chh. Sambhajinagar. The Main objective aimed to provide participants with comprehensive knowledge and practical skills in the maintenance and testing procedures related to air conditioning systems. The workshop covered various aspects, including troubleshooting techniques, preventive maintenance measures, and advanced testing methods.

The workshop on Air Conditioning Maintenance and Testing, with the primary goal of imparting comprehensive knowledge and practical skills to students. The workshop commenced with an introductory session providing insights into the fundamental principles of air conditioning systems and the components involved. Students gained an understanding of the importance of regular maintenance in ensuring optimal system performance and longevity. Throughout the workshop, emphasis was placed on preventive maintenance techniques, including hands-on demonstrations of tasks such as filter cleaning, coil inspection, and lubrication of moving parts.