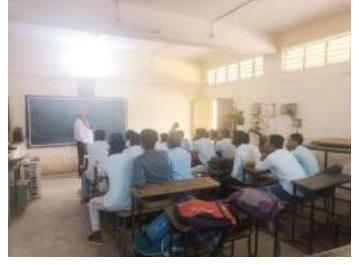

Mr. Gaurav Giri (Kuber Solutions, Chh. Sambhajinagar)

Mr. Shaikh Mujeeb (Voltas Technician, Kuber Solutions, Chh. Sambhajinagar)

The five-day workshop conducted at Marathwada Institute of Technology, Cidco, Chh. Sambhajinagar Coordination with Kuber Solutions, Chh. Sambhajinagar. The Main objective aimed to provide participants with comprehensive knowledge and practical skills in the maintenance and testing procedures related to air conditioning systems. The workshop covered various aspects, including troubleshooting techniques, preventive maintenance measures, and advanced testing methods.

The workshop on Air Conditioning Maintenance and Testing, with the primary goal of imparting comprehensive knowledge and practical skills to students. The workshop commenced with an introductory session providing insights into the fundamental principles of air conditioning systems and the components involved. Students gained an understanding of the importance of regular maintenance in ensuring optimal system performance and longevity. Throughout the workshop, emphasis was placed on preventive maintenance techniques, including hands-on demonstrations of tasks such as filter cleaning, coil inspection, and lubrication of moving parts.