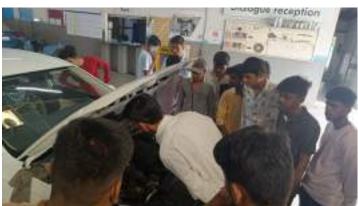

The workshop on Air Conditioning Maintenance and Testing, with the primary goal of imparting comprehensive knowledge and practical skills to students. The workshop commenced with an introductory session providing insights into the fundamental principles of air conditioning systems and the components involved. Students gained an understanding of the importance of regular maintenance in ensuring optimal system performance and longevity. Throughout the workshop, emphasis was placed on preventive maintenance techniques, including hands-on demonstrations of tasks such as filter cleaning, coil inspection, and lubrication of moving parts.

As the workshop progressed, students delved deeper into troubleshooting methods, learning how to identify and address common issues encountered in air conditioning systems. Practical exercises enabled students to develop proficiency in diagnosing and repairing electrical, mechanical, and refrigeration-related faults. Advanced testing methods were also covered, with students gaining hands-on experience using specialized equipment such as pressure gauges and thermometers. They learned how to interpret test results and analyze system performance to identify potential areas for improvement.

Moreover, the workshop incorporated practical application sessions and case studies, allowing students to apply their newfound knowledge and skills to real-world scenarios. Through group discussions and presentations, students shared insights and strategies for effective problem-solving in air conditioning maintenance and testing. The interactive nature of the workshop fostered engagement and collaboration among students, enhancing the overall learning experience.