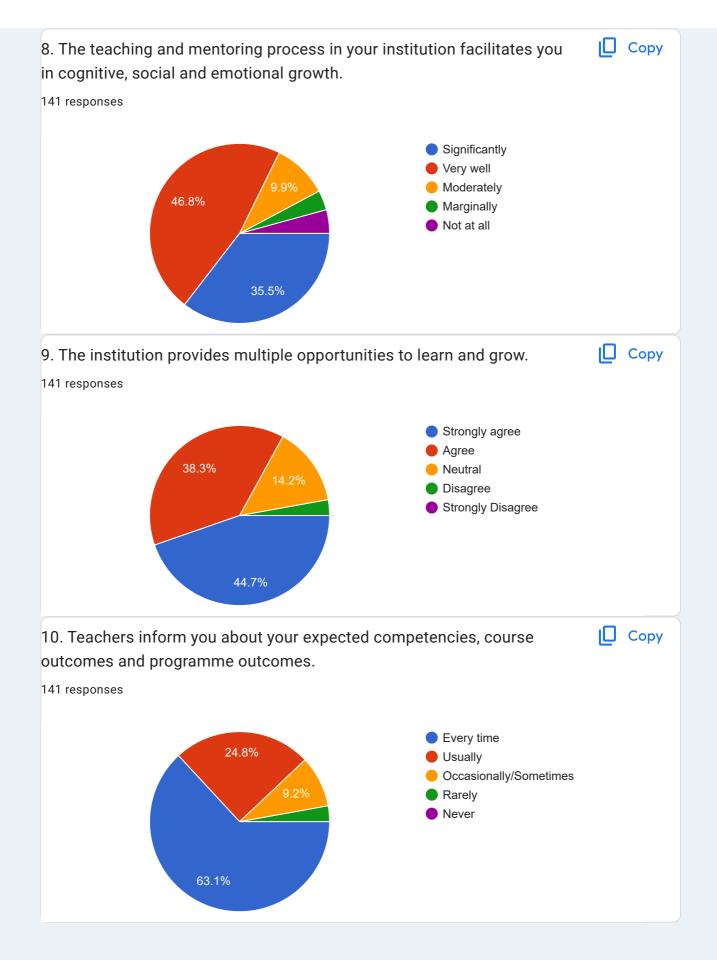

## From The analysis of the SSS questionnaire the following observations have been found:

- 1. Most of the students are highly satisfied with our faculty members, Infrastructure; in the teaching method, they are highly satisfied.
- 2. Students have chosen our college because of our well-experienced faculty members and their teaching method. Some courses like B.Sc. Automobile Technology and Refrigeration are practical oriented and job oriented and unique which is not in other colleges.
- 3. From this survey we have concluded that our institution is fruitful for poor students who are living nearby as well as long-distance from the college. They always benefited from the college with ICT in the teaching.
- 4. Students are satisfied because they can communicate with the teachers. In our college 'Teacher Guardian Scheme' is there under this scheme every teacher play role as a guardian so that also students are free to share their problems with teachers.