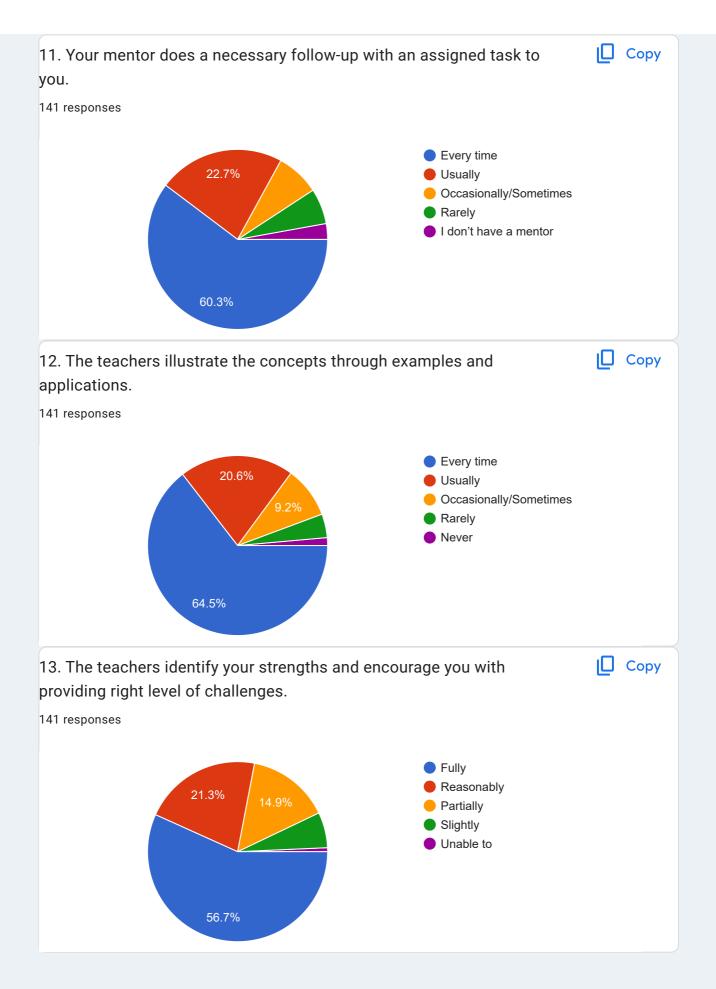

## From The analysis of the SSS questionnaire the following observations have been found:

- 1. Most of the students are highly satisfied with our faculty members, Infrastructure; in the teaching method, they are highly satisfied.
- 2. Students have chosen our college because of our well-experienced faculty members and their teaching method. Some courses like B.Sc. Automobile Technology and Refrigeration are practical oriented and job oriented and unique which is not in other colleges.
- 3. From this survey we have concluded that our institution is fruitful for poor students who are living nearby as well as long-distance from the college. They always benefited from the college with ICT in the teaching.
- 4. Students are satisfied because they can communicate with the teachers. In our college 'Teacher Guardian Scheme' is there under this scheme every teacher play role as a guardian so that also students are free to share their problems with teachers.