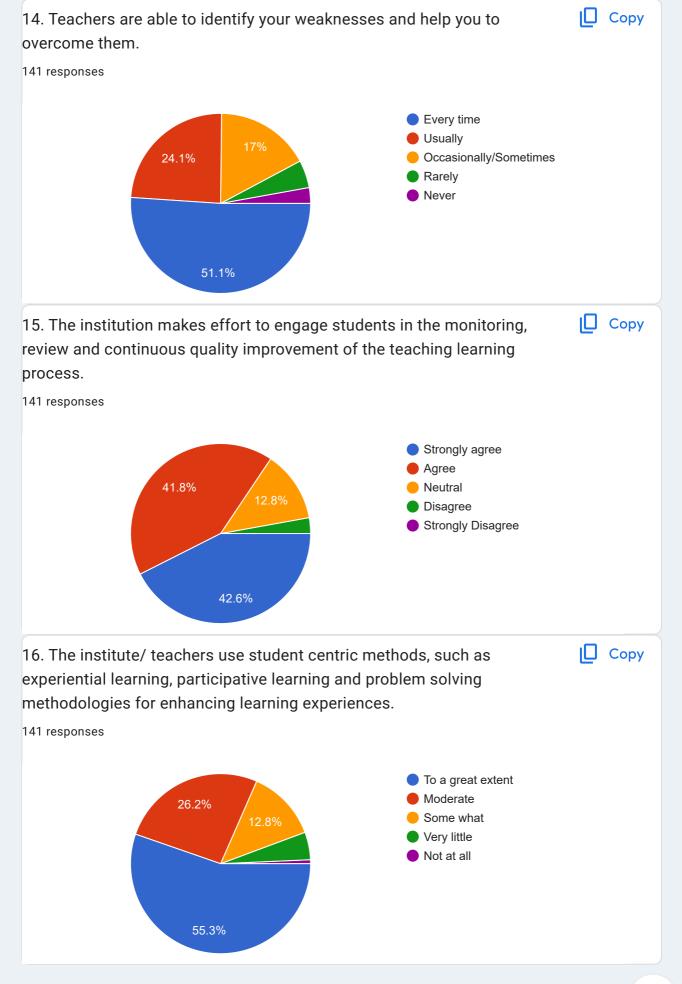

## From The analysis of the SSS questionnaire the following observations have been found:

- 1. Most of the students are highly satisfied with our faculty members, Infrastructure; in the teaching method, they are highly satisfied.
- 2. Students have chosen our college because of our well-experienced faculty members and their teaching method. Some courses like B.Sc. Automobile Technology and Refrigeration are practical oriented and job oriented and unique which is not in other colleges.
- 3. From this survey we have concluded that our institution is fruitful for poor students who are living nearby as well as long-distance from the college. They always benefited from the college with ICT in the teaching.
- 4. Students are satisfied because they can communicate with the teachers. In our college 'Teacher Guardian Scheme' is there under this scheme every teacher play role as a guardian so that also students are free to share their problems with teachers.