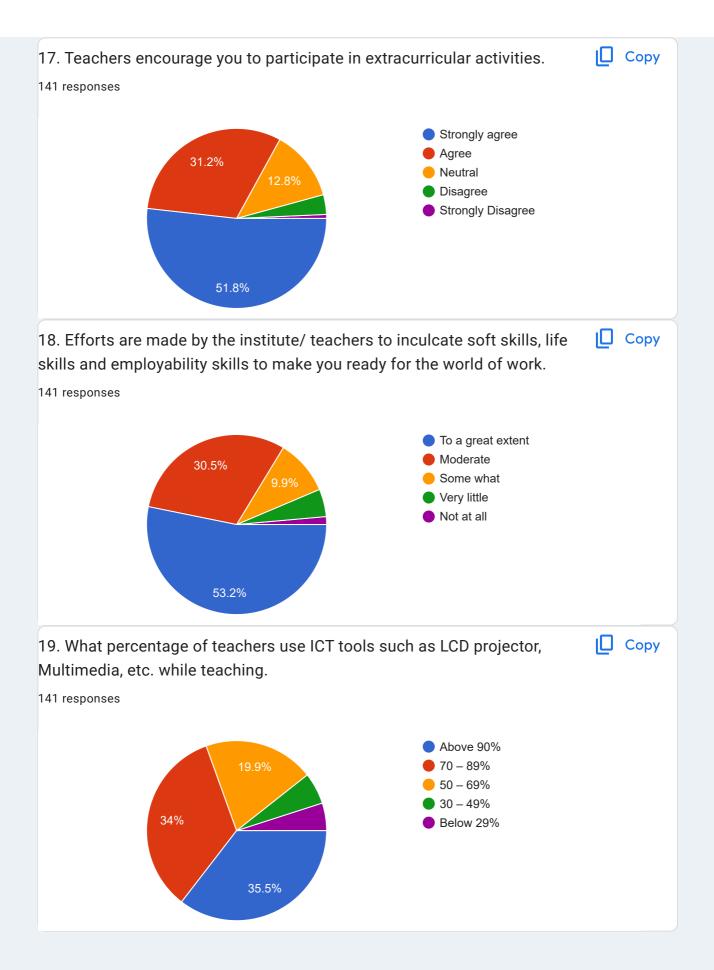

## From The analysis of the SSS questionnaire the following observations have been found:

- 1. Most of the students are highly satisfied with our faculty members, Infrastructure; in the teaching method, they are highly satisfied.
- 2. Students have chosen our college because of our well-experienced faculty members and their teaching method. Some courses like B.Sc. Automobile Technology and Refrigeration are practical oriented and job oriented and unique which is not in other colleges.
- 3. From this survey we have concluded that our institution is fruitful for poor students who are living nearby as well as long-distance from the college. They always benefited from the college with ICT in the teaching.
- 4. Students are satisfied because they can communicate with the teachers. In our college 'Teacher Guardian Scheme' is there under this scheme every teacher play role as a guardian so that also students are free to share their problems with teachers.