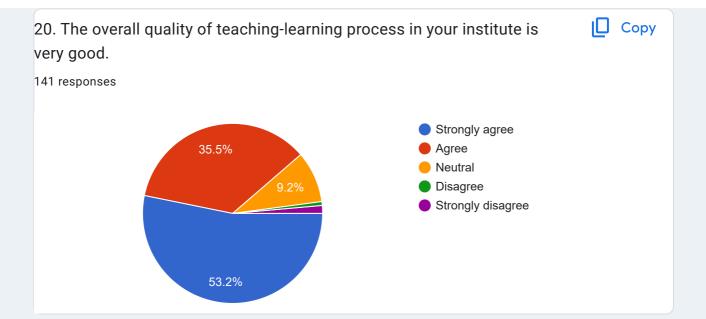

## From The analysis of the SSS questionnaire the following observations have been found:

- 1. Most of the students are highly satisfied with our faculty members, Infrastructure; in the teaching method, they are highly satisfied.
- 2. Students have chosen our college because of our well-experienced faculty members and their teaching method. Some courses like B.Sc. Automobile Technology and Refrigeration are practical oriented and job oriented and unique which is not in other colleges.
- 3. From this survey we have concluded that our institution is fruitful for poor students who are living nearby as well as long-distance from the college. They always benefited from the college with ICT in the teaching.
- 4. Students are satisfied because they can communicate with the teachers. In our college 'Teacher Guardian Scheme' is there under this scheme every teacher play role as a guardian so that also students are free to share their problems with teachers.