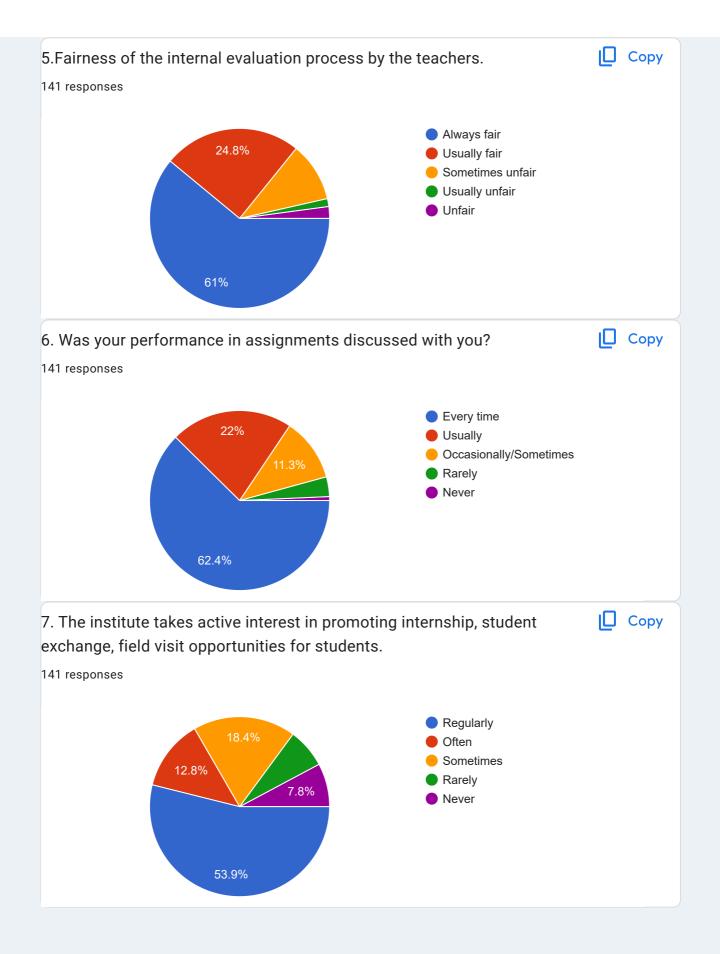

## From The analysis of the SSS questionnaire the following observations have been found:

- 1. Most of the students are highly satisfied with our faculty members, Infrastructure; in the teaching method, they are highly satisfied.
- 2. Students have chosen our college because of our well-experienced faculty members and their teaching method. Some courses like B.Sc. Automobile Technology and Refrigeration are practical oriented and job oriented and unique which is not in other colleges.
- 3. From this survey we have concluded that our institution is fruitful for poor students who are living nearby as well as long-distance from the college. They always benefited from the college with ICT in the teaching.
- 4. Students are satisfied because they can communicate with the teachers. In our college 'Teacher Guardian Scheme' is there under this scheme every teacher play role as a guardian so that also students are free to share their problems with teachers.