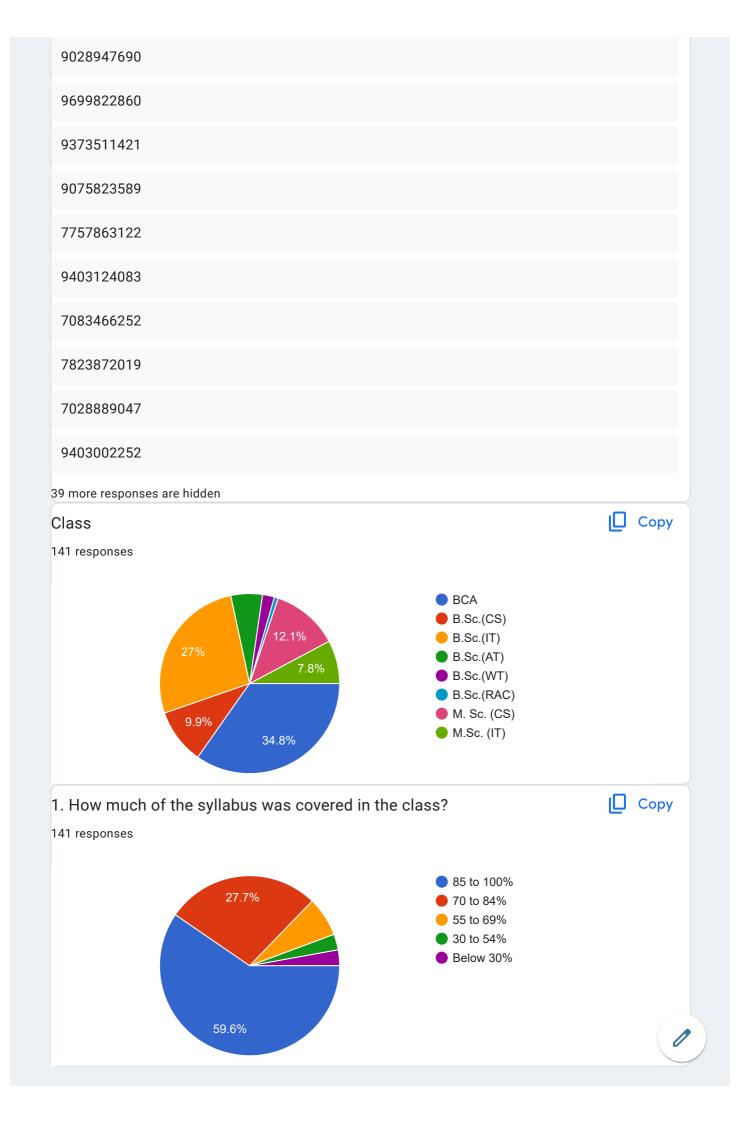

#### **Selected Classes**

## All First Second- and Third-years' students of

B.Sc. Automobile Technology, B.Sc. Workshop Technology, B.Sc. Refrigeration & Air Conditioning, Bachelor of Computer Application, B.Sc. Computer Science, B.Sc. Information Technology, M.Sc. Computer Science, M.Sc. Information Technology.