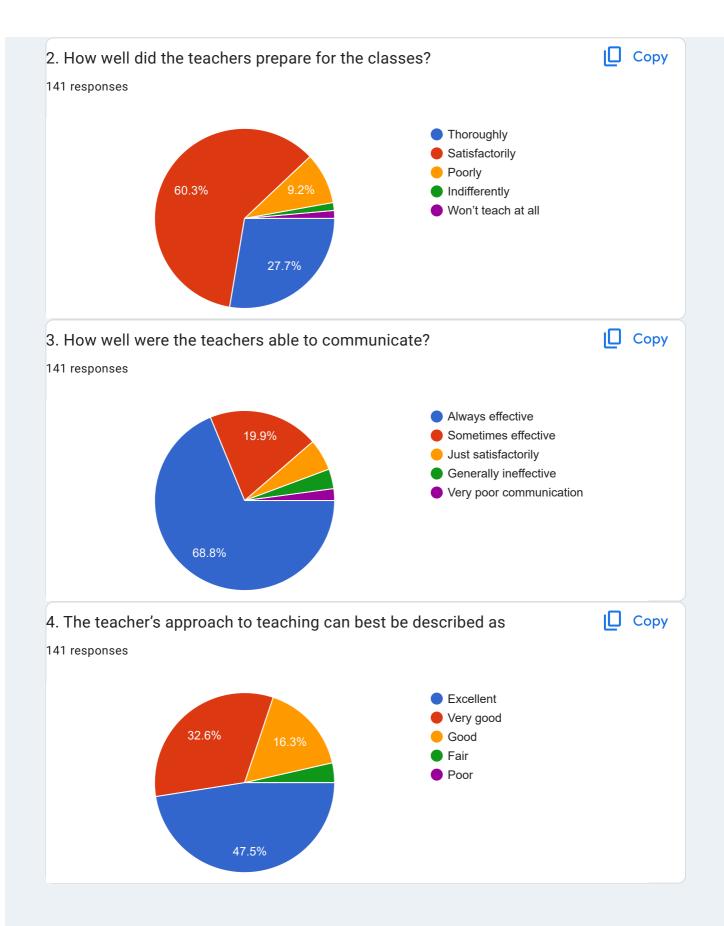

## From The analysis of the SSS questionnaire the following observations have been found:

- 1. Most of the students are highly satisfied with our faculty members, Infrastructure; in the teaching method, they are highly satisfied.
- 2. Students have chosen our college because of our well-experienced faculty members and their teaching method. Some courses like B.Sc. Automobile Technology and Refrigeration are practical oriented and job oriented and unique which is not in other colleges.
- 3. From this survey we have concluded that our institution is fruitful for poor students who are living nearby as well as long-distance from the college. They always benefited from the college with ICT in the teaching.
- 4. Students are satisfied because they can communicate with the teachers. In our college 'Teacher Guardian Scheme' is there under this scheme every teacher play role as a guardian so that also students are free to share their problems with teachers.