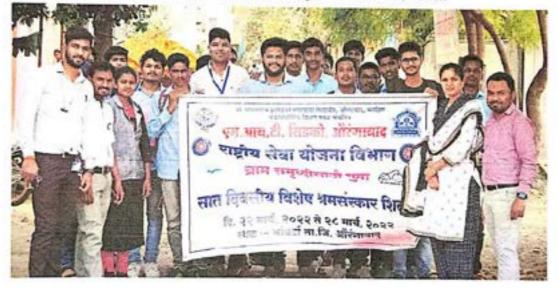

डॉ. बाबासाहेब आंबेडकर मराठवाडा विद्यापीठ औरंगाबाद संलग्नित ग्रामौद्योगिक शिक्षण मंडळाचे एम. आय. टी. सिडको औरंगाबाद राष्ट्रीय सेवा योजना

# उप्रक्रम : सात दिवसीय विशेष श्रम संस्कार शिबीर २२/०३/२०२२ ते २८/०३/२०२२ भांबर्डा, ता. जि. औरंगाबाद कार्यक्रम अहवाल

### 5056-5055

Seven day Labor Culture Camp held at Bhambarda Tal. Dist. Aurangabad