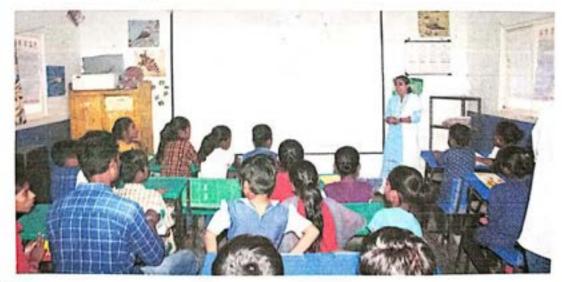

# विषय : आमच्या शाळेत संगणक आणि माहिती तंत्रज्ञान विषयी विदयार्थ्यांना माहिती दिल्याबाबत.

Giver information about Computer and IT field to Students of ZP

महोदय,

वरील विषयी आपण आमच्या विद्यालयात दिनांक २४-०३-२०२२ ते २८-०३-२०२२ या पाच दिवसात आपण आमच्या शाळेतील विद्यार्थ्यांना संगणक आणि माहिती तंत्रज्ञान विषयी आपल्या प्राध्यापकांनी संगणकाची आजच्या काळाची गरज आहे आणि संगणक विषयी पूर्ण माहिती दिली असून आम्ही आपल्या प्राध्यापकांचे आणि आपल्या महाविद्यालयाचे आभार मानतो. धन्यवाद.