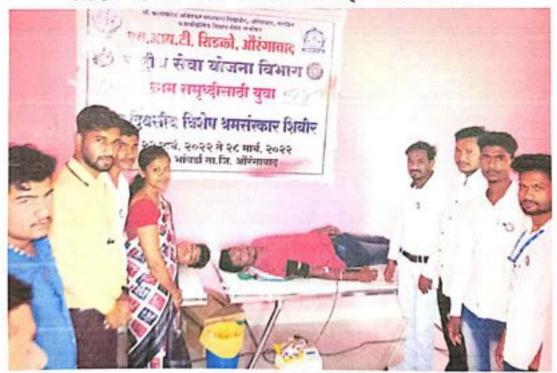

# उप्रक्रम : सात दिवसीय विशेष श्रम संस्कार शिबीर २२/०३/२०२२ ते २८/०३/२०२२ भांबर्डा, ता. जि. औरंगाबाद कार्यक्रम अहवाल

### 5056-5055

Seven day Labor Culture Camp held at Bhambarda Tal. Dist. Aurangabad