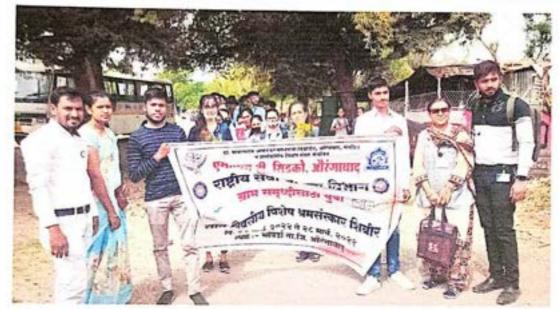

डॉ. बाबासाहेब आंबेडकर मराठवाडा विद्यापीठ औरंगाबाद संलग्नित ग्रामौद्योगिक शिक्षण मंडळाचे एम. आय. टी. सिडको औरंगाबाद राष्ट्रीय सेवा योजना

# उप्रक्रम : सात दिवसीय विशेष श्रम संस्कार शिबीर २२/०३/२०२२ ते २८/०३/२०२२ भांबर्डा, ता. जि. औरंगाबाद कार्यक्रम अहवाल

### 5056-5055

Seven day Labor Culture Camp held at Bhambarda Tal. Dist. Aurangabad