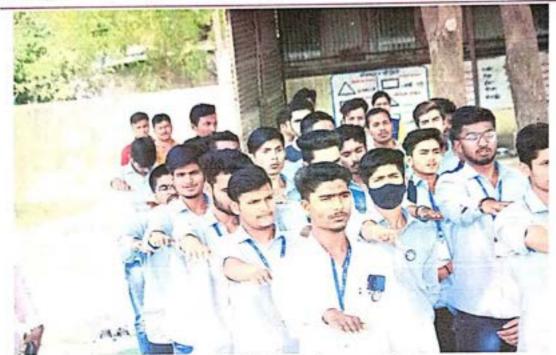

# उप्रक्रम : सात दिवसीय विशेष श्रम संस्कार शिबीर २२/०३/२०२२ ते २८/०३/२०२२ भांबर्डा, ता. जि. औरंगाबाद कार्यक्रम अहवाल