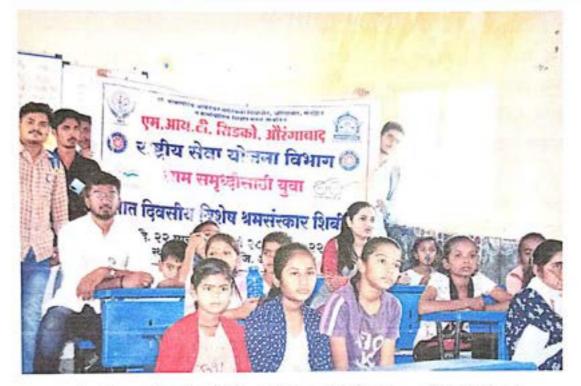

# उप्रक्रम : सात दिवसीय विशेष श्रम संस्कार शिबीर २२/०३/२०२२ ते २८/०३/२०२२ भांबर्डा, ता. जि. औरंगाबाद कार्यक्रम अहवाल

### 5056-5055

Seven day Labor Culture Camp held at Bhambarda Tal. Dist. Aurangabad