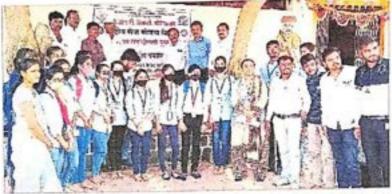

# उप्रक्रम : सात दिवसीय विशेष श्रम संस्कार शिबीर २२/०३/२०२२ ते २८/०३/२०२२ भांबर्डा, ता. जि. औरंगाबाद कार्यक्रम अहवाल