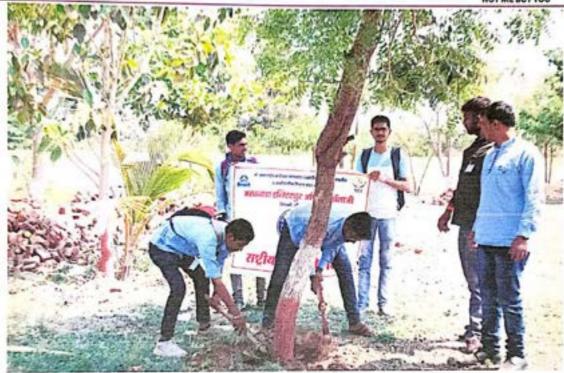

# उप्रक्रम : सात दिवसीय विशेष श्रम संस्कार शिबीर २२/०३/२०२२ ते २८/०३/२०२२ भांबर्डा, ता. जि. औरंगाबाद कार्यक्रम अहवाल

### 5056-5055

Seven day Labor Culture Camp held at Bhambarda Tal. Dist. Aurangabad