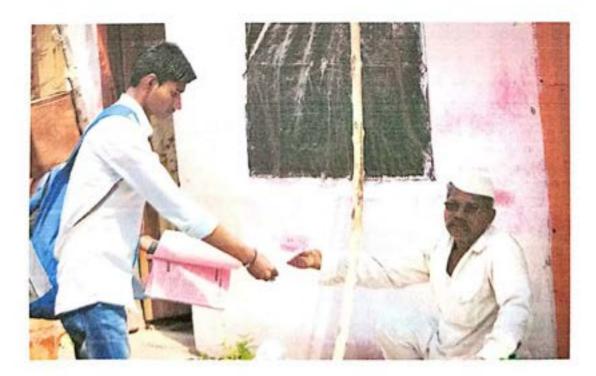

ांनी संगणक, संगणकाची जोडणी व त्याच्या भागांविषयी माहिती दिली. याच दिवशी ग्रामपंचायत कार्यालयासमोरील देखील स्वच्छता करण्यात आली. दि. २४/०३/२०२२ रोजी आरोग्य शिबिराविषयी कल्पना देऊन गावकर्यांना माहिती पत्र वाटण्यात आले.



गावात जन जागृती फेरी



11.S. (MH-04/3 Programme Officer MIT CIDCO, N-4, Aurun, hunde









शाळेतील विद्यार्थ्यांना संगणक विषयी माहिती दिली



1.S.S. (MH-04 Programme Officer MIT CIDCO, N-4, ALBERT BELLEN







शाळेतील विद्यार्थ्यांना संगणक विषयी माहिती दिली



ग्रामपंचायत समोरील स्वच्छता करताना स्वंयसेवक

14.S.S. (MH-04/3 Programme Officer MIT CIDCO. N.4, Aurimber





G.S.Mandal's





शाळेय परिसर स्वच्छ करताना स्वंयसेवीका



IN.S.S. (MH-04/39 **Programme Officer** MIT CIDCO, N-4, Aurangabau.











पत्रिका वाटून मेडीकल कॅम्प विषयी गावकर्यांना माहिती देण्यात आली



IN.S.S. (MH-04/89 **Programme Officer** MIT CIDCO, N-4, Auraughters.









#### 28/03/2022

दि. २४/०३/२०२२ रोजी गावकयांसाठी गावात मोफत आरोग्य तपासणी शिबीराचे आयोजन एम. आय. टी. हॉस्पिटल व महाविद्यालयाच्या वतीने करण्यात आले होते. या शिबिरामध्ये गावातील महिलांना स्त्रीरोगतज्ञ यांनी आरोग्याविषयी माहिती दिली . त्यानंतर आरोग्य शिबीर सुरु करण्यात आले यादिवशी सुद्धा स्वंयसेवकानी शाळेय विद्यार्थ्यांना माहिती तंत्रज्ञान या विषयी माहिती दिली. यादिवशी आरोग्य शिबिरात महिलांसाठी स्त्रीरोगतज्ज सुद्धा उपस्थित होते.



आरोग्य तपासणी शिबिराला येणाऱ्या गावकर्यांची नोंदणी करताना स्वयंसेवक



आरोग्य तपासणी शिबिराला आलेल्या गावकयौशी संवाद साधताना स्वयंसेवक

N.S.S. (MH-04)3 Programme Officer

PRINCIPAL MI.T. Cidco, Aurangabad

MIT CIDCO, N-4, Auraughant







आरोग्य तपासणी शिबिराला आलेले गावकरी



महिलां र