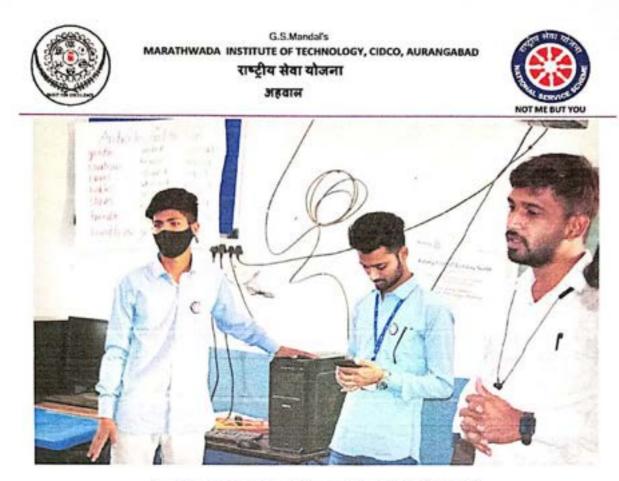

# विषय : आमच्या शाळेत संगणक आणि माहिती तंत्रज्ञान विषयी विदयार्थ्यांना माहिती दिल्याबाबत.

Giver information about Computer and IT field to Students of ZP

महोदय,

वरील विषयी आपण आमच्या विद्यालयात दिनांक २४-०३-२०२२ ते २८-०३-२०२२ या पाच दिवसात आपण आमच्या शाळेतील विद्यार्थ्यांना संगणक आणि माहिती तंत्रज्ञान विषयी आपल्या प्राध्यापकांनी संगणकाची आजच्या काळाची गरज आहे आणि संगणक विषयी पूर्ण माहिती दिली असून आम्ही आपल्या प्राध्यापकांचे आणि आपल्या महाविद्यालयाचे आभार मानतो. धन्यवाद.