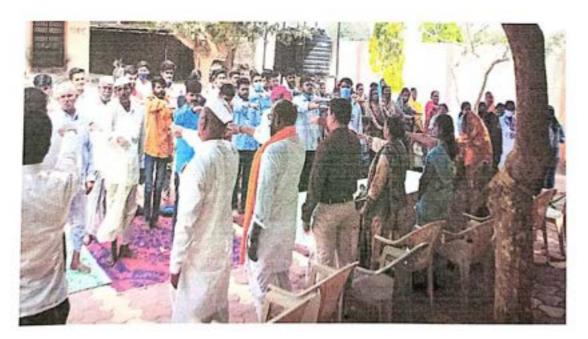

# उप्रक्रम : सात दिवसीय विशेष श्रम संस्कार शिबीर २२/०३/२०२२ ते २८/०३/२०२२ भांबर्डा, ता. जि. औरंगाबाद कार्यक्रम अहवाल

### 5056-5055

Seven day Labor Culture Camp held at Bhambarda Tal. Dist. Aurangabad