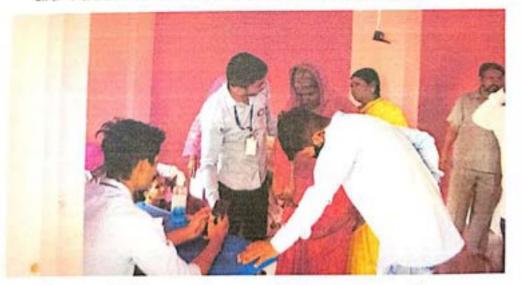

# उप्रक्रम : सात दिवसीय विशेष श्रम संस्कार शिबीर २२/०३/२०२२ ते २८/०३/२०२२ भांबर्डा, ता. जि. औरंगाबाद कार्यक्रम अहवाल

### 5056-5055

Seven day Labor Culture Camp held at Bhambarda Tal. Dist. Aurangabad