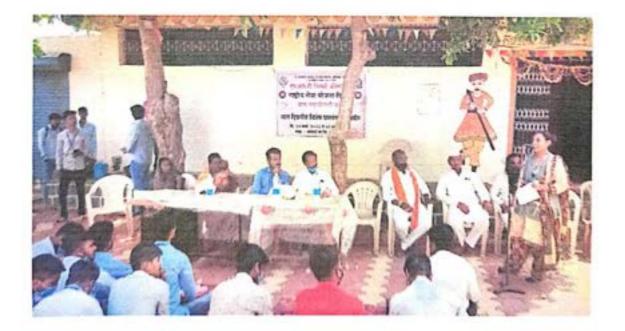

# उप्रक्रम : सात दिवसीय विशेष श्रम संस्कार शिबीर २२/०३/२०२२ ते २८/०३/२०२२ भांबर्डा, ता. जि. औरंगाबाद कार्यक्रम अहवाल

### 5056-5055

Seven day Labor Culture Camp held at Bhambarda Tal. Dist. Aurangabad