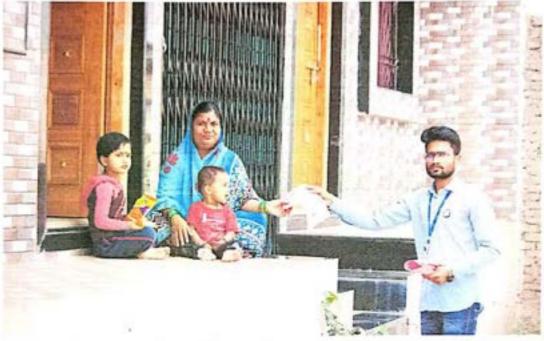

दिली गेली. शाळेतील विद्यार्थ्यांना श्री. अभिषेक पुरे आणि स्वयंसेवकांनी संगणक, संगणकाची जोडणी व त्याच्या भागांविषयी माहिती दिली. याच दिवशी ग्रामपंचायत कार्यालयासमोरील देखील स्वच्छता करण्यात आली. दि. २४/०३/२०२२ रोजी आरोग्य शिबिराविषयी कल्पना देऊन गावकर्यांना माहिती पत्र वाटण्यात आले.



गावात जन जागृती फेरी



11.S. (MH-04/3 Programme Officer MIT CIDCO, N-4, Aurun, hunde









शाळेतील विद्यार्थ्यांना संगणक विषयी माहिती दिली



1.S.S. (MH-04 Programme Officer MIT CIDCO, N-4, ALBERT BELLEN







शाळेतील विद्यार्थ्यांना संगणक विषयी माहिती दिली



ग्रामपंचायत समोरील स्वच्छता करताना स्वंयसेवक

14.S.S. (MH-04/3 Programme Officer MIT CIDCO. N.4, Aurimber





G.S.Mandal's





शाळेय परिसर स्वच्छ करताना स्वंयसेवीका



IN.S.S. (MH-04/39 **Programme Officer** MIT CIDCO, N-4, Aurangabau.











पत्रिका वाटून मेडीकल कॅम्प विषयी गावकर्यांना माहिती देण्यात आली



IN.S.S. (MH-04/89 **Programme Officer** MIT CIDCO, N-4, Auraughters.









#### 28/03/2022

दि. २४/०३/२०२२ रोजी गावकयांसाठी गावात मोफत आरोग्य तपासणी शिबीराचे आयोजन एम. आय. टी. हॉस्पिटल व महाविद्यालयाच्या वतीने करण्यात आले होते. या शिबिरामध्ये गावातील महिलांना स्त्रीरोगतज्ञ यांनी आरोग्याविषयी माहिती दिली . त्यानंतर आरोग्य शिबीर सुरु करण्यात आले यादिवशी सुद्धा स्वंयसेवकानी शाळेय विद्यार्थ्यांना माहिती तंत्रज्ञान या विषयी माहिती दिली. यादिवशी आरोग्य शिबिरात महिलांसाठी स्त्रीरोगतज्ज सुद्धा उपस्थित होते.



आरोग्य तपासणी शिबिराला येणाऱ्या गावकर्यांची नोंदणी करताना स्वयंसेवक



आरोग्य तपासणी शिबिराला आलेल्या गावकयौशी संवाद साधताना स्वयंसेवक

N.S.S. (MH-04)3 Programme Officer

PRINCIPAL MI.T. Cidco, Aurangabad

MIT CIDCO, N-4