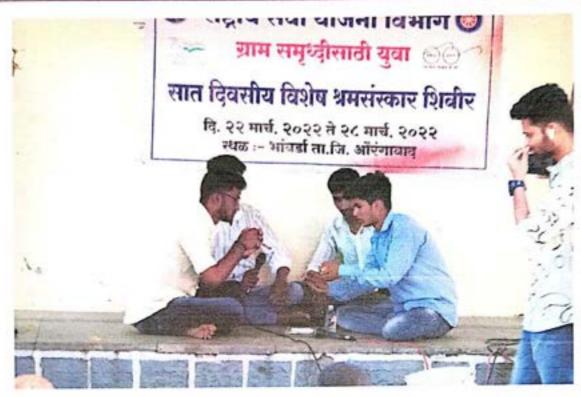

# उप्रक्रम : सात दिवसीय विशेष श्रम संस्कार शिबीर २२/०३/२०२२ ते २८/०३/२०२२ भांबर्डा, ता. जि. औरंगाबाद कार्यक्रम अहवाल