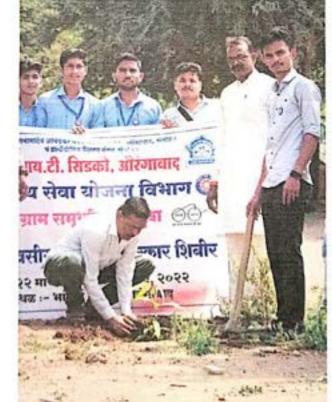

# उप्रक्रम : सात दिवसीय विशेष श्रम संस्कार शिबीर २२/०३/२०२२ ते २८/०३/२०२२ भांबर्डा, ता. जि. औरंगाबाद कार्यक्रम अहवाल

### 5056-5055

Seven day Labor Culture Camp held at Bhambarda Tal. Dist. Aurangabad