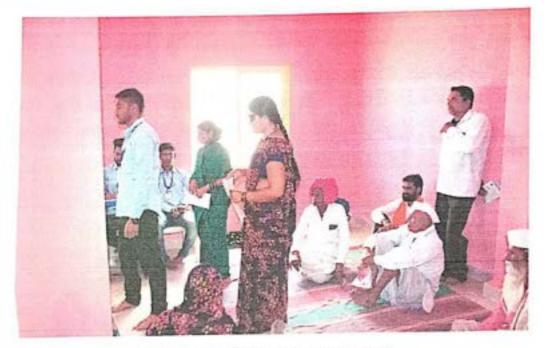

# उप्रक्रम : सात दिवसीय विशेष श्रम संस्कार शिबीर २२/०३/२०२२ ते २८/०३/२०२२ भांबर्डा, ता. जि. औरंगाबाद कार्यक्रम अहवाल

### 5056-5055

Seven day Labor Culture Camp held at Bhambarda Tal. Dist. Aurangabad