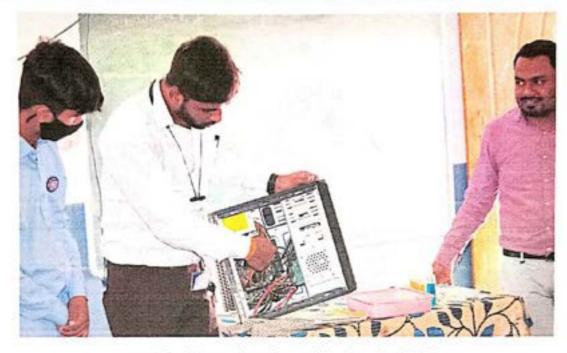

# विषय : आमच्या शाळेत संगणक आणि माहिती तंत्रज्ञान विषयी विदयार्थ्यांना माहिती दिल्याबाबत.

Giver information about Computer and IT field to Students of ZP

महोदय,

वरील विषयी आपण आमच्या विद्यालयात दिनांक २४-०३-२०२२ ते २८-०३-२०२२ या पाच दिवसात आपण आमच्या शाळेतील विद्यार्थ्यांना संगणक आणि माहिती तंत्रज्ञान विषयी आपल्या प्राध्यापकांनी संगणकाची आजच्या काळाची गरज आहे आणि संगणक विषयी पूर्ण माहिती दिली असून आम्ही आपल्या प्राध्यापकांचे आणि आपल्या महाविद्यालयाचे आभार मानतो. धन्यवाद.