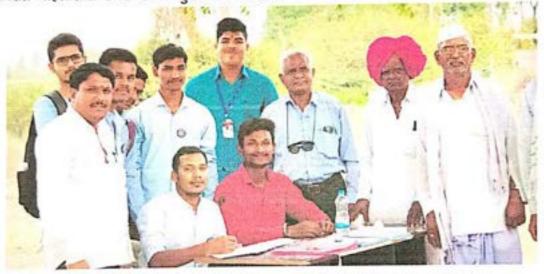

# उप्रक्रम : सात दिवसीय विशेष श्रम संस्कार शिबीर २२/०३/२०२२ ते २८/०३/२०२२ भांबर्डा, ता. जि. औरंगाबाद कार्यक्रम अहवाल

### 5056-5055

Seven day Labor Culture Camp held at Bhambarda Tal. Dist. Aurangabad