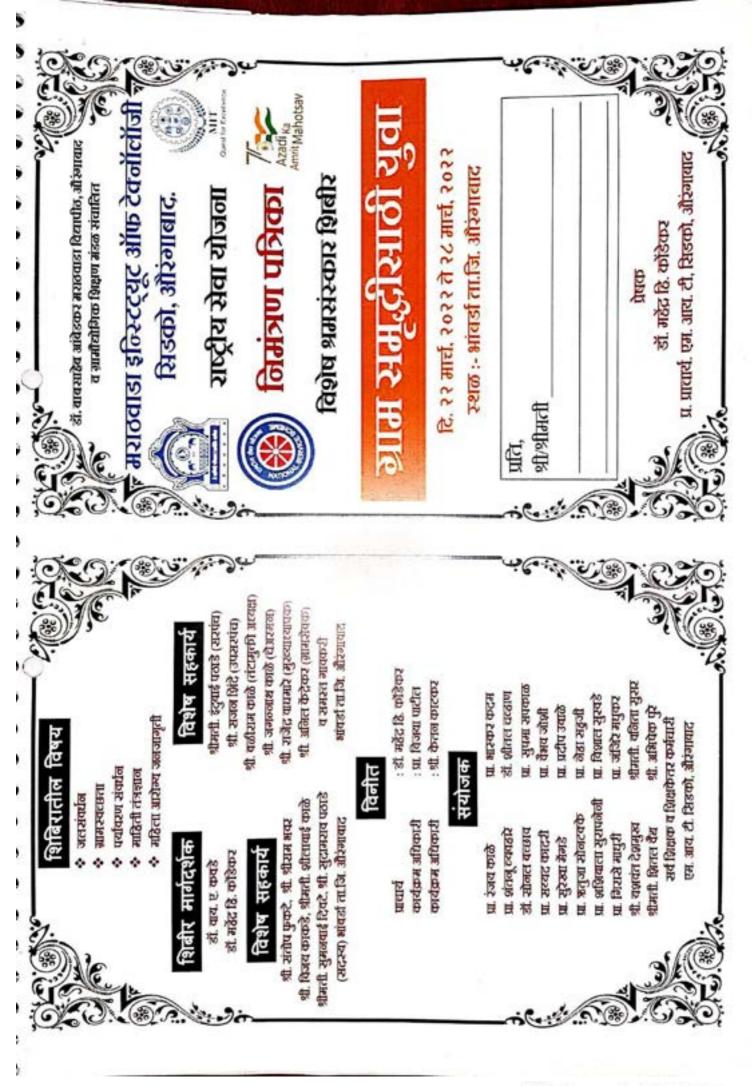

डॉ. बाबासाहेब आंबेडकर मराठवाडा विद्यापीठ औरंगाबाद संलग्नित ग्रामौद्योगिक शिक्षण मंडळाचे एम. आय. टी. सिडको औरंगाबाद राष्ट्रीय सेवा योजना

# उप्रक्रम : सात दिवसीय विशेष श्रम संस्कार शिबीर २२/०३/२०२२ ते २८/०३/२०२२ भांबर्डा, ता. जि. औरंगाबाद कार्यक्रम अहवाल