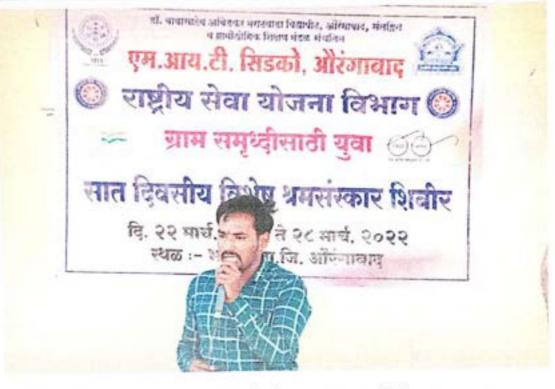

डॉ. बाबासाहेब आंबेडकर मराठवाडा विद्यापीठ औरंगाबाद संलग्नित ग्रामौद्योगिक शिक्षण मंडळाचे एम. आय. टी. सिडको औरंगाबाद राष्ट्रीय सेवा योजना

# उप्रक्रम : सात दिवसीय विशेष श्रम संस्कार शिबीर २२/०३/२०२२ ते २८/०३/२०२२ भांबर्डा, ता. जि. औरंगाबाद कार्यक्रम अहवाल