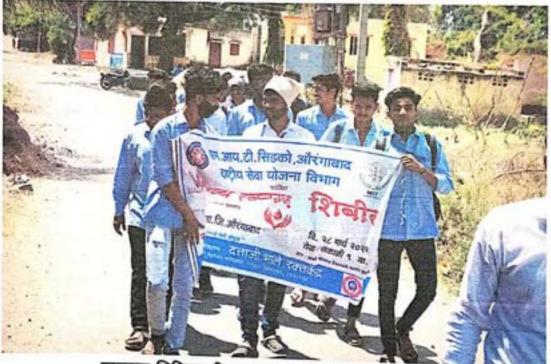

# उप्रक्रम : सात दिवसीय विशेष श्रम संस्कार शिबीर २२/०३/२०२२ ते २८/०३/२०२२ भांबर्डा, ता. जि. औरंगाबाद कार्यक्रम अहवाल

### 5056-5055

Seven day Labor Culture Camp held at Bhambarda Tal. Dist. Aurangabad