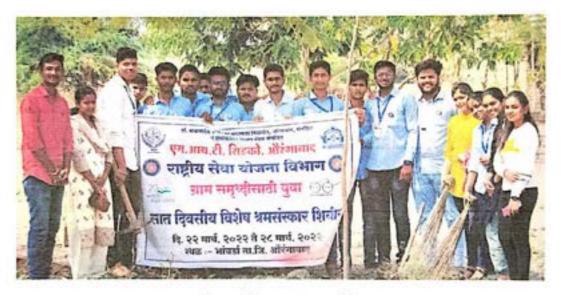

# उप्रक्रम : सात दिवसीय विशेष श्रम संस्कार शिबीर २२/०३/२०२२ ते २८/०३/२०२२ भांबर्डा, ता. जि. औरंगाबाद कार्यक्रम अहवाल

### 5056-5055

Seven day Labor Culture Camp held at Bhambarda Tal. Dist. Aurangabad