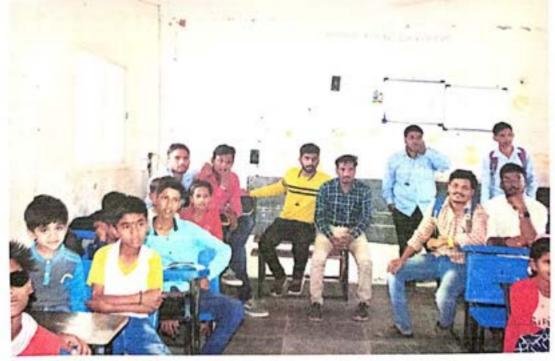

# उप्रक्रम : सात दिवसीय विशेष श्रम संस्कार शिबीर २२/०३/२०२२ ते २८/०३/२०२२ भांबर्डा, ता. जि. औरंगाबाद कार्यक्रम अहवाल

### 5056-5055

Seven day Labor Culture Camp held at Bhambarda Tal. Dist. Aurangabad