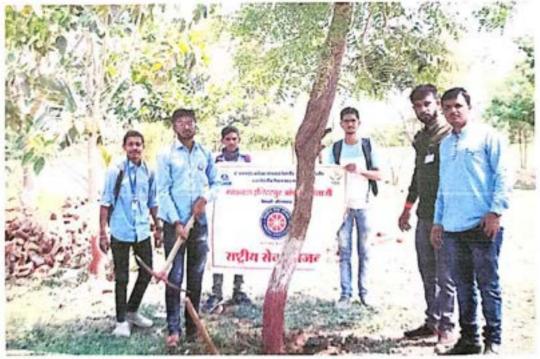

# उप्रक्रम : सात दिवसीय विशेष श्रम संस्कार शिबीर २२/०३/२०२२ ते २८/०३/२०२२ भांबर्डा, ता. जि. औरंगाबाद कार्यक्रम अहवाल

### 5056-5055

Seven day Labor Culture Camp held at Bhambarda Tal. Dist. Aurangabad