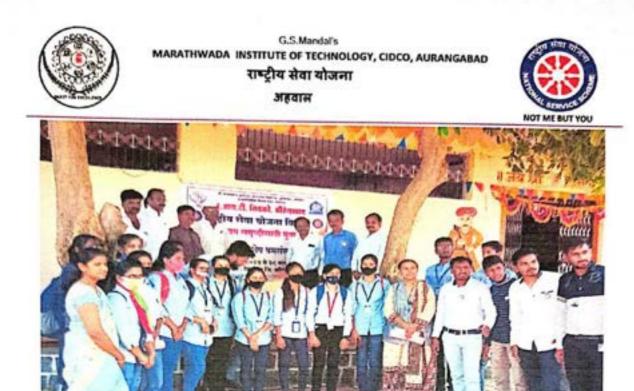

डॉ. बाबासाहेब आंबेडकर मराठवाडा विद्यापीठ औरंगाबाद संलग्नित ग्रामौद्योगिक शिक्षण मंडळाचे एम. आय. टी. सिडको औरंगाबाद राष्ट्रीय सेवा योजना

# उप्रक्रम : सात दिवसीय विशेष श्रम संस्कार शिबीर २२/०३/२०२२ ते २८/०३/२०२२ भांबर्डा, ता. जि. औरंगाबाद कार्यक्रम अहवाल

### 5056-5055

Seven day Labor Culture Camp held at Bhambarda Tal. Dist. Aurangabad