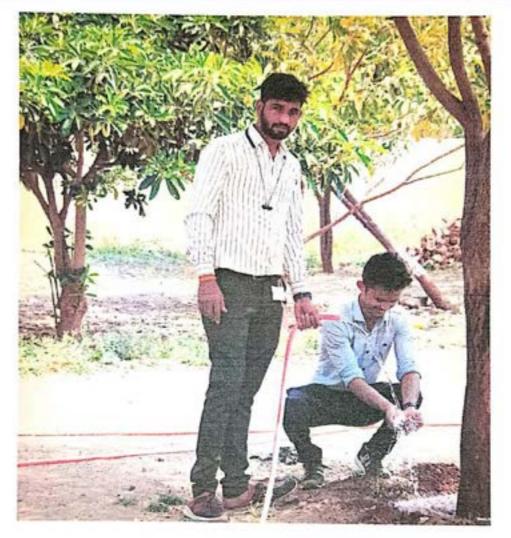

# उप्रक्रम : सात दिवसीय विशेष श्रम संस्कार शिबीर २२/०३/२०२२ ते २८/०३/२०२२ भांबर्डा, ता. जि. औरंगाबाद कार्यक्रम अहवाल

### 5056-5055

Seven day Labor Culture Camp held at Bhambarda Tal. Dist. Aurangabad