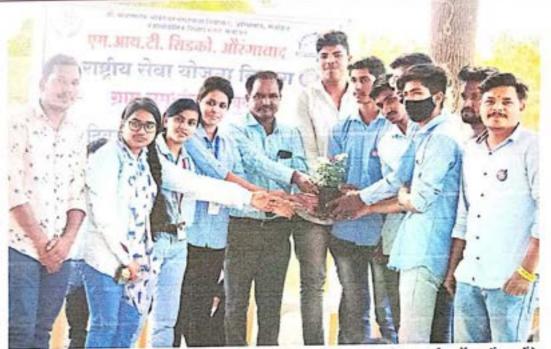

डॉ. बाबासाहेब आंबेडकर मराठवाडा विद्यापीठ औरंगाबाद संलग्नित ग्रामौद्योगिक शिक्षण मंडळाचे एम. आय. टी. सिडको औरंगाबाद राष्ट्रीय सेवा योजना

# उप्रक्रम : सात दिवसीय विशेष श्रम संस्कार शिबीर २२/०३/२०२२ ते २८/०३/२०२२ भांबर्डा, ता. जि. औरंगाबाद कार्यक्रम अहवाल