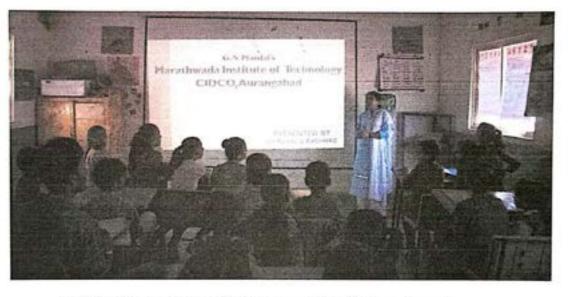

# विषय : आमच्या शाळेत संगणक आणि माहिती तंत्रज्ञान विषयी विदयार्थ्यांना माहिती दिल्याबाबत.

Giver information about Computer and IT field to Students of ZP

महोदय,

वरील विषयी आपण आमच्या विद्यालयात दिनांक २४-०३-२०२२ ते २८-०३-२०२२ या पाच दिवसात आपण आमच्या शाळेतील विद्यार्थ्यांना संगणक आणि माहिती तंत्रज्ञान विषयी आपल्या प्राध्यापकांनी संगणकाची आजच्या काळाची गरज आहे आणि संगणक विषयी पूर्ण माहिती दिली असून आम्ही आपल्या प्राध्यापकांचे आणि आपल्या महाविद्यालयाचे आभार मानतो. धन्यवाद.