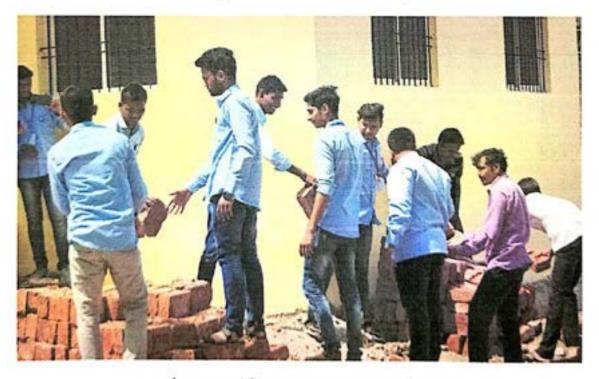

# उप्रक्रम : सात दिवसीय विशेष श्रम संस्कार शिबीर २२/०३/२०२२ ते २८/०३/२०२२ भांबर्डा, ता. जि. औरंगाबाद कार्यक्रम अहवाल

### 5056-5055

Seven day Labor Culture Camp held at Bhambarda Tal. Dist. Aurangabad