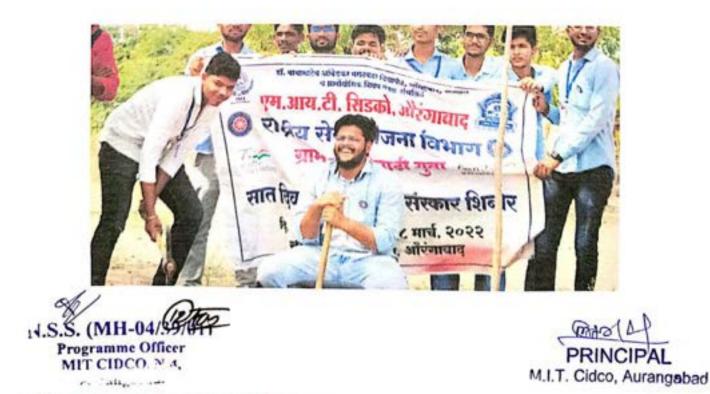

डॉ. बाबासाहेब आंबेडकर मराठवाडा विद्यापीठ औरंगाबाद संलग्नित ग्रामौद्योगिक शिक्षण मंडळाचे एम. आय. टी. सिडको औरंगाबाद राष्ट्रीय सेवा योजना

# उप्रक्रम : सात दिवसीय विशेष श्रम संस्कार शिबीर २२/०३/२०२२ ते २८/०३/२०२२ भांबर्डा, ता. जि. औरंगाबाद कार्यक्रम अहवाल

### 5056-5055

Seven day Labor Culture Camp held at Bhambarda Tal. Dist. Aurangabad