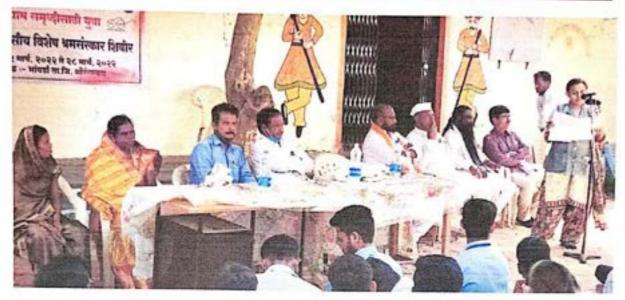

# उप्रक्रम : सात दिवसीय विशेष श्रम संस्कार शिबीर २२/०३/२०२२ ते २८/०३/२०२२ भांबर्डा, ता. जि. औरंगाबाद कार्यक्रम अहवाल

### 5056-5055

Seven day Labor Culture Camp held at Bhambarda Tal. Dist. Aurangabad