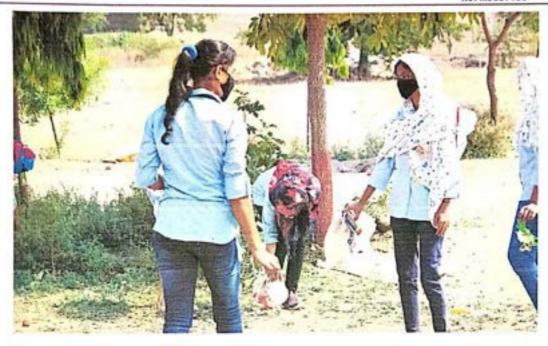

# उप्रक्रम : सात दिवसीय विशेष श्रम संस्कार शिबीर २२/०३/२०२२ ते २८/०३/२०२२ भांबर्डा, ता. जि. औरंगाबाद कार्यक्रम अहवाल

### 5056-5055

Seven day Labor Culture Camp held at Bhambarda Tal. Dist. Aurangabad