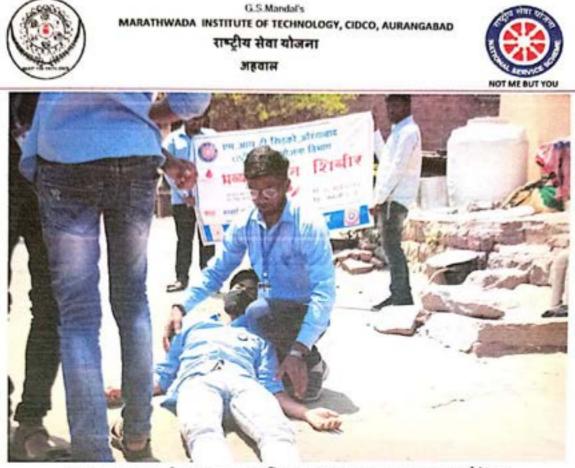

# उप्रक्रम : सात दिवसीय विशेष श्रम संस्कार शिबीर २२/०३/२०२२ ते २८/०३/२०२२ भांबर्डा, ता. जि. औरंगाबाद कार्यक्रम अहवाल

### 5056-5055

Seven day Labor Culture Camp held at Bhambarda Tal. Dist. Aurangabad