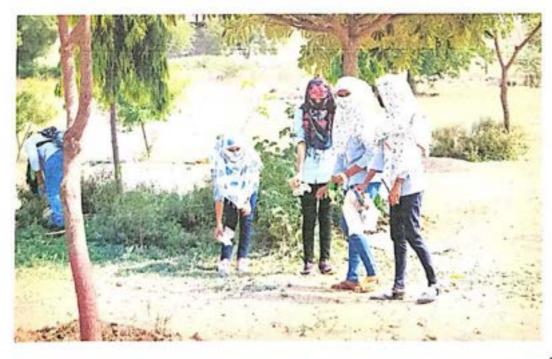

# उप्रक्रम : सात दिवसीय विशेष श्रम संस्कार शिबीर २२/०३/२०२२ ते २८/०३/२०२२ भांबर्डा, ता. जि. औरंगाबाद कार्यक्रम अहवाल

### 5056-5055

Seven day Labor Culture Camp held at Bhambarda Tal. Dist. Aurangabad