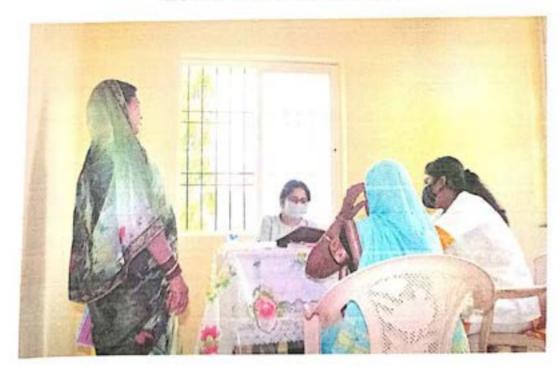

# उप्रक्रम : सात दिवसीय विशेष श्रम संस्कार शिबीर २२/०३/२०२२ ते २८/०३/२०२२ भांबर्डा, ता. जि. औरंगाबाद कार्यक्रम अहवाल

### 5056-5055

Seven day Labor Culture Camp held at Bhambarda Tal. Dist. Aurangabad