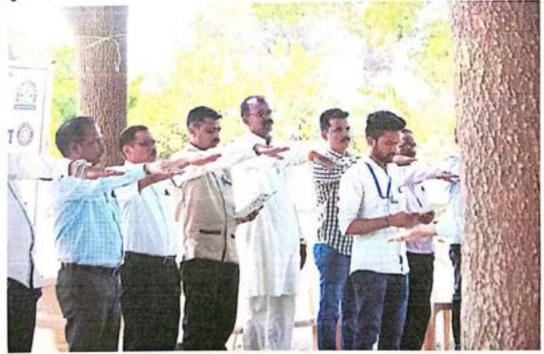

डॉ. बाबासाहेब आंबेडकर मराठवाडा विद्यापीठ औरंगाबाद संलग्नित ग्रामौद्योगिक शिक्षण मंडळाचे एम. आय. टी. सिडको औरंगाबाद राष्ट्रीय सेवा योजना

# उप्रक्रम : सात दिवसीय विशेष श्रम संस्कार शिबीर २२/०३/२०२२ ते २८/०३/२०२२ भांबर्डा, ता. जि. औरंगाबाद कार्यक्रम अहवाल