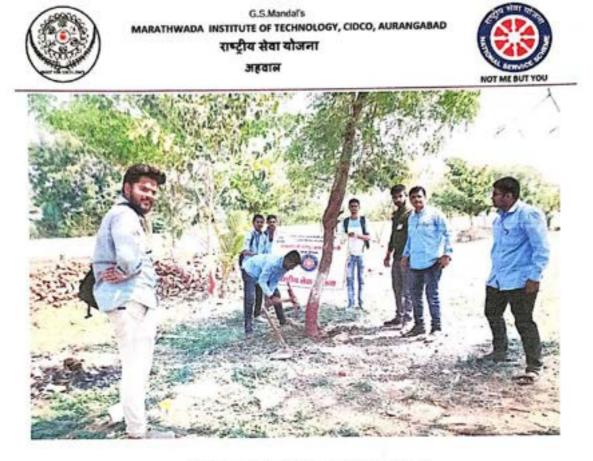

# उप्रक्रम : सात दिवसीय विशेष श्रम संस्कार शिबीर २२/०३/२०२२ ते २८/०३/२०२२ भांबर्डा, ता. जि. औरंगाबाद कार्यक्रम अहवाल

### 5056-5055

Seven day Labor Culture Camp held at Bhambarda Tal. Dist. Aurangabad