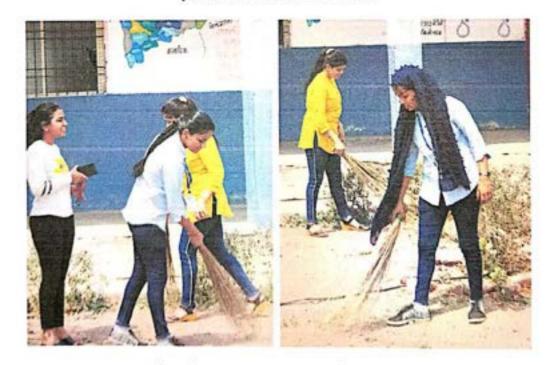

# उप्रक्रम : सात दिवसीय विशेष श्रम संस्कार शिबीर २२/०३/२०२२ ते २८/०३/२०२२ भांबर्डा, ता. जि. औरंगाबाद कार्यक्रम अहवाल

### 5056-5055

Seven day Labor Culture Camp held at Bhambarda Tal. Dist. Aurangabad