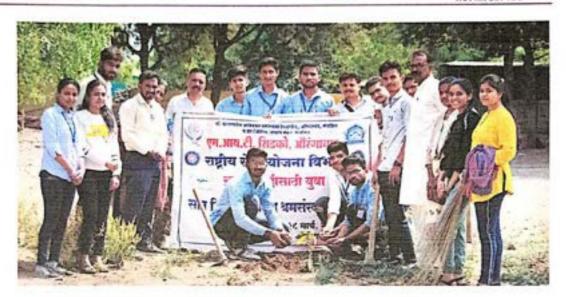

डॉ. बाबासाहेब आंबेडकर मराठवाडा विद्यापीठ औरंगाबाद संलग्नित ग्रामौद्योगिक शिक्षण मंडळाचे एम. आय. टी. सिडको औरंगाबाद राष्ट्रीय सेवा योजना

# उप्रक्रम : सात दिवसीय विशेष श्रम संस्कार शिबीर २२/०३/२०२२ ते २८/०३/२०२२ भांबर्डा, ता. जि. औरंगाबाद कार्यक्रम अहवाल

### 5056-5055

Seven day Labor Culture Camp held at Bhambarda Tal. Dist. Aurangabad