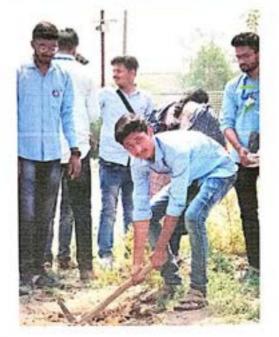

# उप्रक्रम : सात दिवसीय विशेष श्रम संस्कार शिबीर २२/०३/२०२२ ते २८/०३/२०२२ भांबर्डा, ता. जि. औरंगाबाद कार्यक्रम अहवाल

### 5056-5055

Seven day Labor Culture Camp held at Bhambarda Tal. Dist. Aurangabad