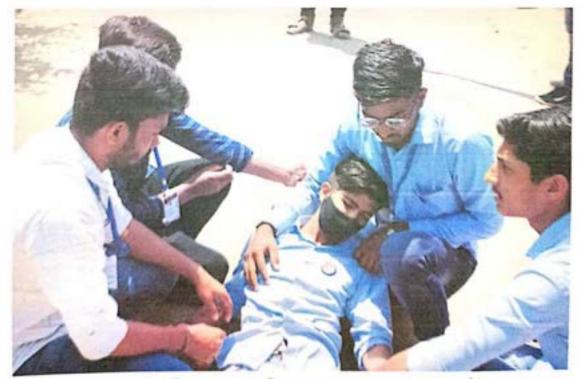

# उप्रक्रम : सात दिवसीय विशेष श्रम संस्कार शिबीर २२/०३/२०२२ ते २८/०३/२०२२ भांबर्डा, ता. जि. औरंगाबाद कार्यक्रम अहवाल

### 5056-5055

Seven day Labor Culture Camp held at Bhambarda Tal. Dist. Aurangabad