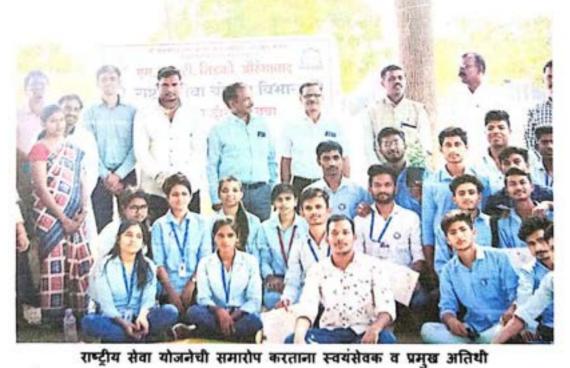

# उप्रक्रम : सात दिवसीय विशेष श्रम संस्कार शिबीर २२/०३/२०२२ ते २८/०३/२०२२ भांबर्डा, ता. जि. औरंगाबाद कार्यक्रम अहवाल