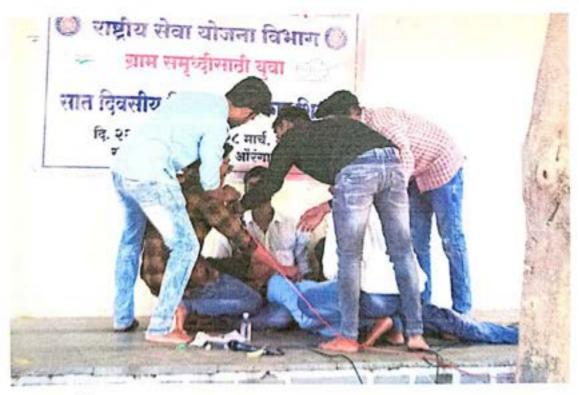

# उप्रक्रम : सात दिवसीय विशेष श्रम संस्कार शिबीर २२/०३/२०२२ ते २८/०३/२०२२ भांबर्डा, ता. जि. औरंगाबाद कार्यक्रम अहवाल

### 5056-5055

Seven day Labor Culture Camp held at Bhambarda Tal. Dist. Aurangabad