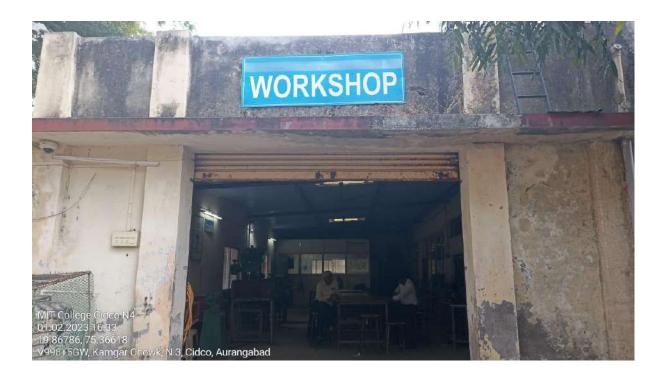

Aurangabad

#### AQAR 2021-22

#### Criteria IV

Supporting Information

Infrastructure and Learning Resources

| The Institution has adequate infrastructure and physical facilities for teaching and learning. viz., classrooms, laboratories, computing equipment etc |
|--------------------------------------------------------------------------------------------------------------------------------------------------------|
| laboratories, computing equipment etc                                                                                                                  |

#### Classrooms



Class Room- C1



Class Room-C2



Class Room-C3



Class Room-C4



Class Room- C 5





ClassRoom- C7

#### **Computer Laboratories**



Lab 1











Redhat Lab







VC Lab

### Laboratories





#### Machine Workshop





#### Precision Measurement Lab



Automobile Equipment Testing Lab



Automobile Lab