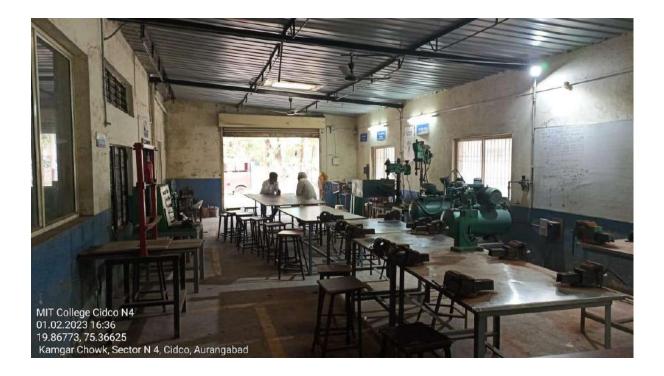

4, Aurangabad

#### AQAR 2021-22

#### Criteria IV

Supporting Information

Infrastructure and Learning Resources

| The Institution has adequate infrastructure and physical facilities for teaching and learning. viz., classrooms, laboratories, computing equipment etc |
|--------------------------------------------------------------------------------------------------------------------------------------------------------|
| laboratories, computing equipment etc                                                                                                                  |

#### Classrooms



Class Room- C1



Class Room-C2



Class Room-C3



Class Room-C4



Class Room- C 5





ClassRoom- C7

#### **Computer Laboratories**



Lab 1











Redhat Lab







VC Lab

### Laboratories





#### Machine Workshop





#### Precision Measurement Lab



Automobile Equipment Testing Lab



Automobile Lab